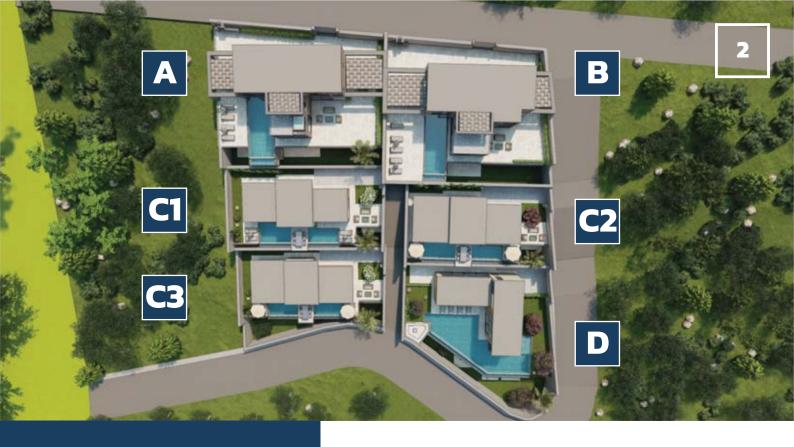

## **2,500**m<sup>2</sup> PROJECT AREA

BaVadi **OVERVIEW** 

The first stage of our BaVadi project consists of 4 different types of villas; namely Blocks A, B, C and D. These villas have been built in either 2+1, 4+1 or 5+1 styles.

To secure your villa on our BaVadi project, located in Kalkan's peaceful Lavanta region, please contact our sales office directly.

**BBLOCK** (m<sup>2</sup>) GROSS: 442M<sup>2</sup> NET: 392M<sup>2</sup>