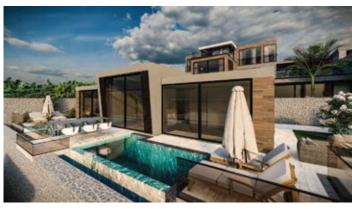

## **C BLOCK**

FLOOR HEATING Fireplace -AIR CONDITIONING

**OUTDOOR & INDOOR SWIMMING POOL** 

#### COMBINING MODERN & SIMPLE LIVING

BaVadi consists of three C Block villas. C1 and C2 Block feature sea views throughout, whereas C3 Block focuses on Kalkan's mountains and nature views.

Each villa has been designed with 2 bedrooms and 1 main living space, plus luxury benefits such as a Turkish bath, sauna, laundry room, heated indoor pool and sports room on their basement floors.

Furthermore to this C Block's Master bedroom feature a Jacuzzi. and a fireplace and undefloor heating system have been added for the winter months.

C BLOCK **OVERVIEW** 

Set within a 290m<sup>2</sup> area, BaVadi C Blocks come with a total of 235m2 useable space.