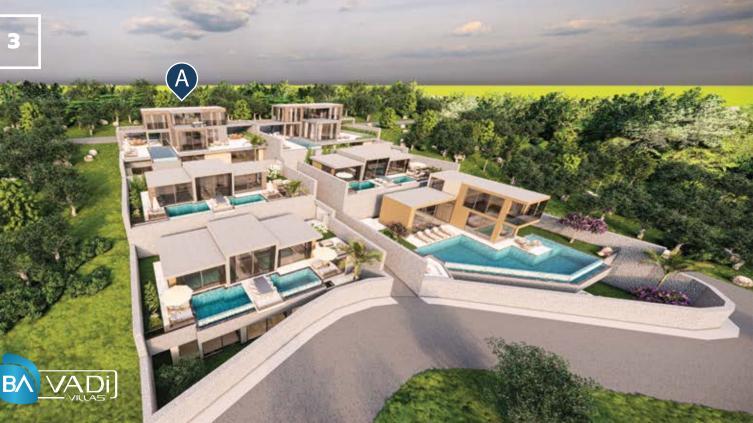

#### PROJECT **OVERVIEW**

Located in Kalkan's Lavanta region in a total project area of 2,500m<sup>2</sup> the first stage of our BaVadi Villas have been completed. Sea and Nature views can be enjoyed from the villas, with each one having a unique view over Kalkan's bays. In total 4 different types of villas have been constructed on the site, and each one awaits for a new owner.

## **2,500**m<sup>2</sup> PROJECT AREA

BaVadi **OVERVIEW** 

The first stage of our BaVadi project consists of 4 different types of villas; namely Blocks A, B, C and D. These villas have been built in either 2+1, 4+1 or 5+1 styles.

#### AT ONE WITH NATURE

BaVadi Villas, located in Kalkan's peaceful Lavanta region, are surrounded by olive trees and native bushes. Quiet surroundings and fresh air attract homeowners to this serene location.