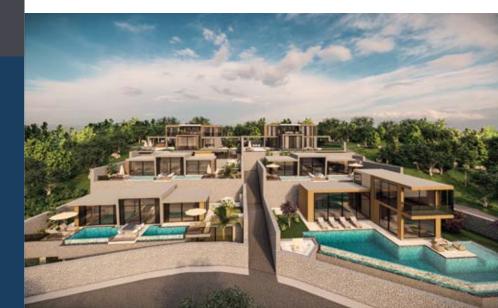

#### PROJECT **OVERVIEW**

Located in Kalkan's Lavanta region in a total project area of 2,500m<sup>2</sup> the first stage of our BaVadi Villas have been completed. Sea and Nature views can be enjoyed from the villas, with each one having a unique view over Kalkan's bays. In total 4 different types of villas have been constructed on the site, and each one awaits for a new owner.

## **2,500**m<sup>2</sup> PROJECT AREA

BaVadi **OVERVIEW** 

The first stage of our BaVadi project consists of 4 different types of villas; namely Blocks A, B, C and D. These villas have been built in either 2+1, 4+1 or 5+1 styles.

#### AT ONE WITH NATURE

BaVadi Villas, located in Kalkan's peaceful Lavanta region, are surrounded by olive trees and native bushes. Quiet surroundings and fresh air attract homeowners to this serene location.