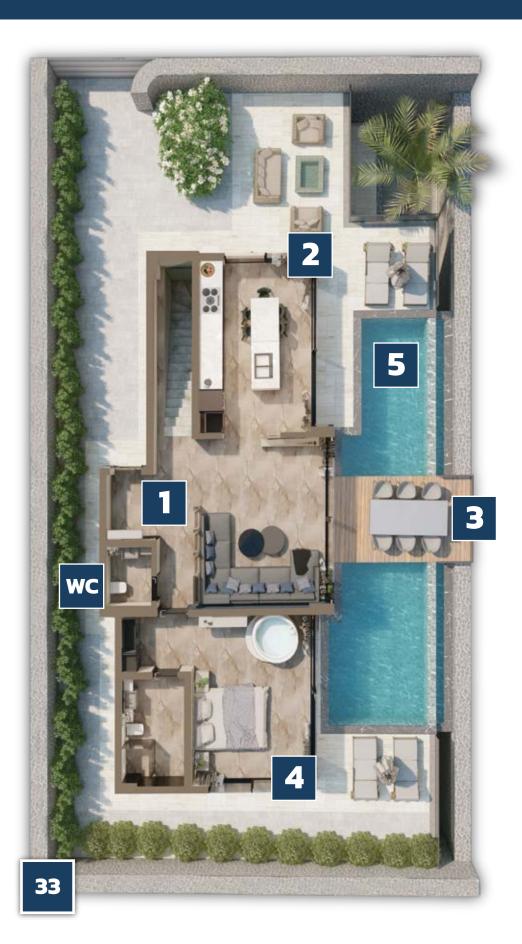

## C BLOCK GROUND FLOOR

#### **Living Room**

Both sea and pool views can be enjoyed from the living room, which is spaced over 26m<sup>2</sup> of useable space. Patio doors have been fitted, leading out onto the villa's pool terrace.

#### Kitchen

A modern American kitchen is located on the ground floor of the villa. BaVadi villas are being sold fully furnished with all white goods and kitchen appliances. 17<sub>m²</sub>

#### **Kitchen Terrace**

A dining terrace has been placed over the outdoor pool, creating an illusion that you are literally floating on water as you dine. The 10m<sup>2</sup> area created an ideal atmosphere for you to spend with loved ones. 10m²

#### Master Bedroom

The villa's Master bedroom can be found on the ground floor of the villa. A <sup>3O</sup>m<sup>2</sup> Jacuzzi and an en-suite bathroom have been fitted, providing homeowners with a little extra luxury. Glass balcony doors have been used throughout the villa, and views over your private pool and the surrounding area can be enjoyed form the comfort of your bed.

#### **Private Outdoor Pool**

Spectacular views of Kalkan's sea and the surrounding mountains can be enjoyed from from BaVadi's large infinity pool. Here homeowners will enjoy hours of fun with loved ones. Length: 13m Width: 3.5m Depth: 1.50m - 38m<sup>2</sup> 38m²