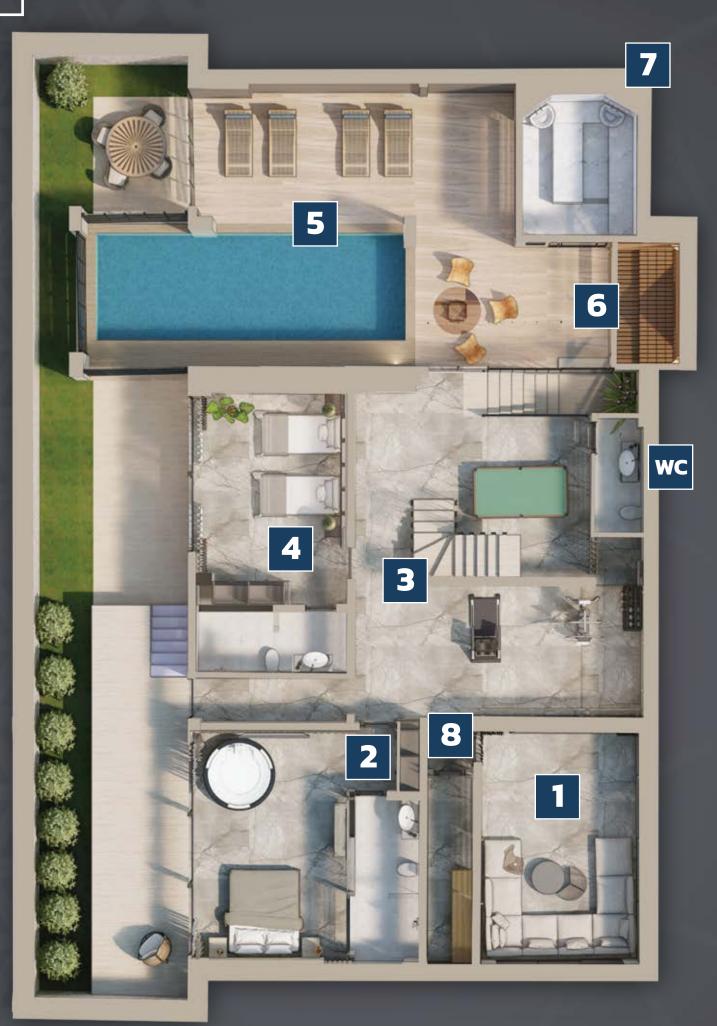

#### **GROUND FLOOR PLAN** 5

FIRST FLOOR PLAN

13 BASEMENT FLOOR PLAN

## A BLOCK

**GROSS: 486**M<sup>2</sup> NET: 444M<sup>2</sup>

FLOOR HEATING FIREPLACE - AIR CONDITIONING

**OUTDOOR & INDOOR SWIMMING POOL** 

## A BLOCK FIRST FLOOR

GROSS: 116m² NET: 108m²

2 EN-SUITES BEDROOM

SEA VIEW TERRACE WITH JACUZZI

3