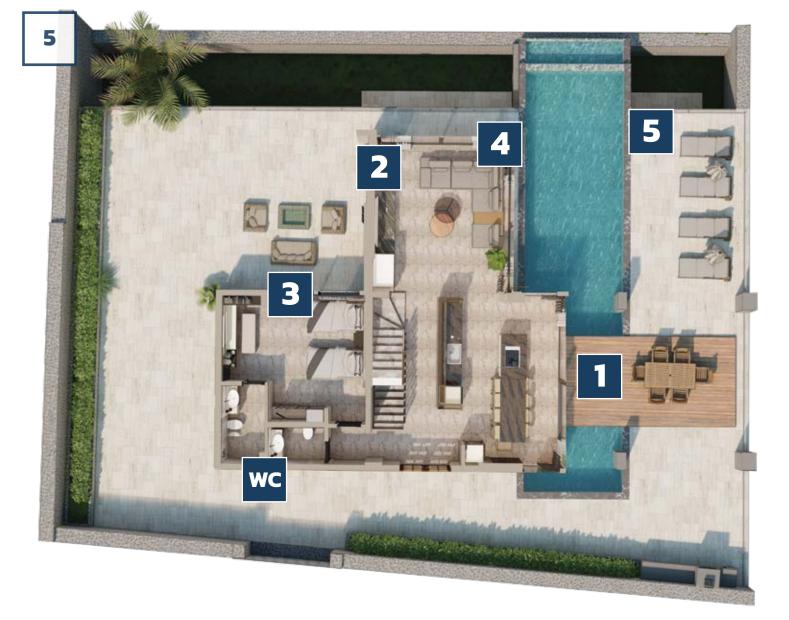

## A BLOCK GROUND FLOOR

SWIMMING POOL LENGTH:15.5m WIDTH: 4m DEPTH : 1.50m - 62m²

KITCHEN - LIVING ROOM Twin Bedroom

#### Kitchen

A modern American kitchen is located on the ground floor of the villa. BaVadi villas are being sold fully furnished with all white goods and kitchen appliances.

#### Twin Bedroom

The villa's first en-suite bedroom can be found on the ground floor of the villa. This may also be an ideal room to turn into an office or working space, due to its easy access to the pool terrace.

#### Living Room

Both sea and pool views can be enjoyed from the living room, which is spaced over 27m2 of useable space. A fireplace has also been fitted in the corner of the room, adding warmth and creating a cosy atmosphere for cool winter days.

#### **Private Outdoor Pool**

Spectacular views of Kalkan's sea and the surrounding mountains can be enjoyed from from BaVadi's large infinity pool. Here homeowners will enjoy hours of fun with loved ones. Length: 15.5m Width: 4m Depth: 1.50m - 62m<sup>2</sup>