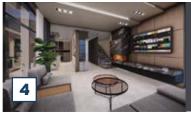

#### KALKAN'S SPECTACULAR SUNSET

A Block consists of five en-suite bedrooms and one main living space, and offers plenty of opportunities for you to enjoy Kalkan's sunsets.

An open plan American kitchen can be found on the ground floor of the villa, as well as a spacious living area. The kitchen is centred around a kitchen island, which doubles as both a worktop and a dining table. Patio doors can be found here which lead out onto the pool terrace; here an outdoor dining set can be found.

#### Kitchen

A modern American kitchen is located on the ground floor of the villa. BaVadi villas are being sold fully furnished with all white goods and kitchen appliances.

#### Living Room

Both sea and pool views can be enjoyed from the living room, which is spaced over 27m2 of useable space. A fireplace has also been fitted in the corner of the room, adding warmth and creating a cosy atmosphere for cool winter days.