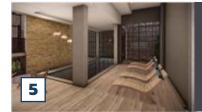

### A BLOCK BASEMENT FLOOR (m<sup>2</sup>) GROSS: 270M<sup>2</sup> NET: 245M<sup>2</sup>

**INDOOR POOL** 8.50m - 3.50m - 30m<sup>2</sup>

Located on the basement floor of Vadi A Block are two different levels. When first going down the stairs you will find an open plan area, where the sports and games room has been constructed. Off this main entertainment space the double bedroom, twin bedroom, laundry room and cinema room can be found. Another set of stairs leads you to the heated indoor pool and its pool terrace, where a Turkish bath and sauna can be found. From this level you can also access the garden area.