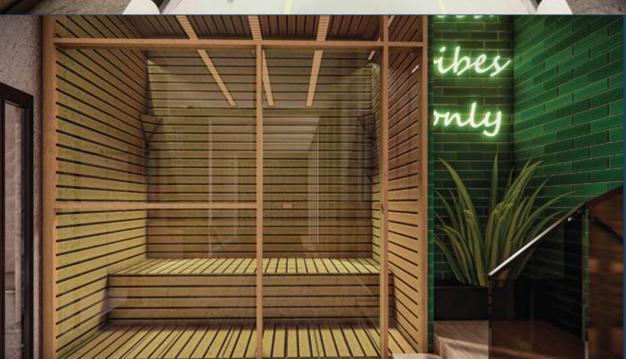

The shared space on the first level, not only features a sports room but also a shared bathroom, laundry room and access to two bedrooms (a double en-suite and a further twin en-suite bedroom). On the indoor pool terrace access to the villa's Turkish bath and sauna can also be found.

#### Sports/Gym Room

When coming down the stairs from C Block's main living area you will enter the basement floor; centred around a sports room, this area also has access to the villas Turkish bath and sauna, as well as a laundry room and shared toilet.