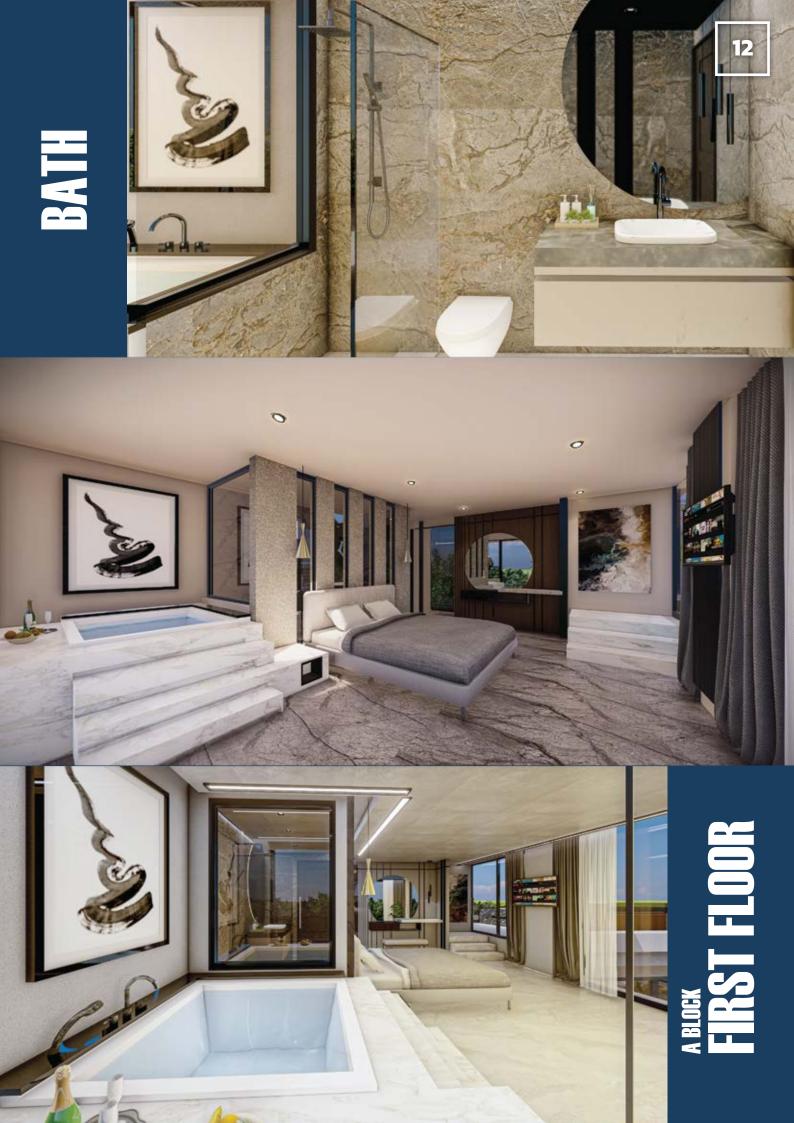

# BATH

#### **Master Bedroom**

A Block's Master Bedroom consists of a walk in wardrobe, en-suite bathroom and in room Jacuzzi. The Master Bedroom of the villa is found on the first floor, and features large glass balcony doors to maximise the sea views throughout.

#### **Second Bedroom**

Located opposite to the villa's Master Bedroom is a second double en-suite bedroom. This bedroom also has access from balcony doors onto the villa's roof roof terrace area, which is shared with the Master Bedroom.