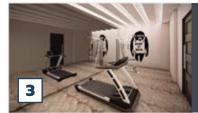

#### **Basement Floor Useable Space**

Every room on the basement floor of the villa leads out onto a shared area. Here a 27m<sup>2</sup> sports room, 26m<sup>2</sup> games room and a shared toilet has been incorporated.

### A BLOCK BASEMENT FLOOR (m<sup>2</sup>) GROSS: 270M<sup>2</sup> NET: 245M<sup>2</sup>

**INDOOR POOL** 8.50m - 3.50m - 30m<sup>2</sup>

Located on the basement floor of Vadi A Block are two different levels. When first going down the stairs you will find an open plan area, where the sports and games room has been constructed. Off this main entertainment space the double bedroom, twin bedroom, laundry room and cinema room can be found. Another set of stairs leads you to the heated indoor pool and its pool terrace, where a Turkish bath and sauna can be found. From this level you can also access the garden area.