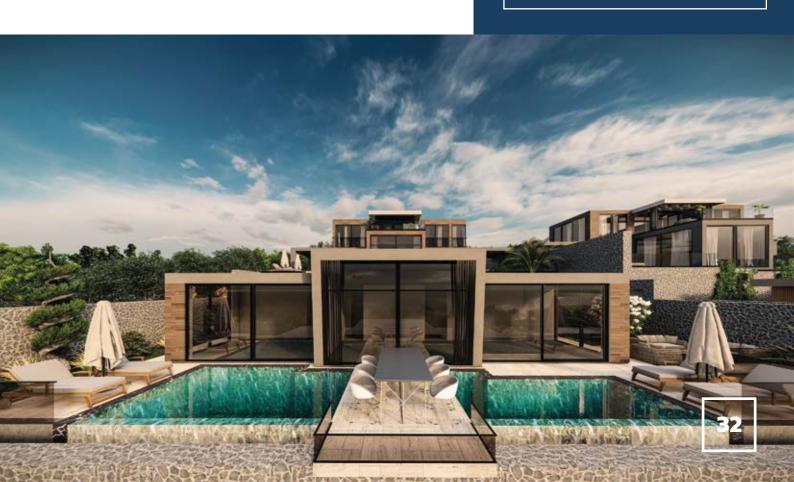

## C BLOCK GROUND FLOOR

#### **Living Room**

Both sea and pool views can be enjoyed from the living room, which is spaced over 26m<sup>2</sup> of useable space. Patio doors have been fitted, leading out onto the villa's pool terrace.

#### Kitchen

A modern American kitchen is located on the ground floor of the villa. BaVadi villas are being sold fully furnished with all white goods and kitchen appliances. 17<sub>m²</sub>

#### **Kitchen Terrace**

A dining terrace has been placed over the outdoor pool, creating an illusion that you are literally floating on water as you dine. The 10m<sup>2</sup> area created an ideal atmosphere for you to spend with loved ones. 10m²

#### Master Bedroom

The villa's Master bedroom can be found on the ground floor of the villa. A <sup>3O</sup>m<sup>2</sup> Jacuzzi and an en-suite bathroom have been fitted, providing homeowners with a little extra luxury. Glass balcony doors have been used throughout the villa, and views over your private pool and the surrounding area can be enjoyed form the comfort of your bed.

#### **Private Outdoor Pool**

Spectacular views of Kalkan's sea and the surrounding mountains can be enjoyed from from BaVadi's large infinity pool. Here homeowners will enjoy hours of fun with loved ones. Length: 13m Width: 3.5m Depth: 1.50m - 38m<sup>2</sup> 38m²