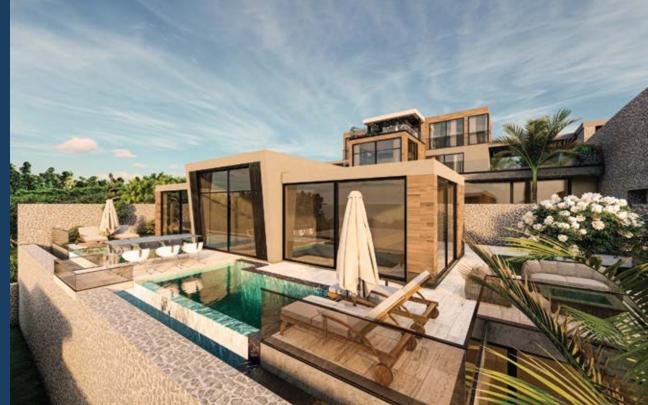

#### MUCH MORE THAN JUST A VILLA

Our BaVadi Villas not only offer you a comfortable and modern place to live all year round, it also provides you with luxury features, ensuring you a more relaxed way of living. Spectacular sea views can be enjoyed from BaVadi's roof terrace, where a Jacuzzi can also be found. The villa's basement floor is home to a spacious area, which can be used in your desired way

#### **Private Outdoor Pool**

Spectacular views of Kalkan's sea and the surrounding mountains can be enjoyed from from BaVadi's large infinity pool. Here homeowners will enjoy hours of fun with loved ones. Length: 15.5m Width: 4m Depth: 1.50m - 62m<sup>2</sup>

#### **Private Outdoor Pool**

Spectacular views of Kalkan's sea and the surrounding mountains can be enjoyed from from BaVadi's large infinity pool. Here homeowners will enjoy hours of fun with loved ones. Length: 15.5m Width: 3.5m Depth: 1.50m - 54m<sup>2</sup>