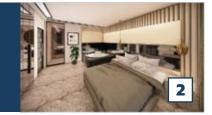

#### **Master Bedroom**

A Block's Master Bedroom consists of a walk in wardrobe, en-suite bathroom and in room Jacuzzi. The Master Bedroom of the villa is found on the first floor, and features large glass balcony doors to maximise the sea views throughout.

#### **Second Bedroom**

Located opposite to the villa's Master Bedroom is a second double en-suite bedroom. This bedroom also has access from balcony doors onto the villa's roof roof terrace area, which is shared with the Master Bedroom.