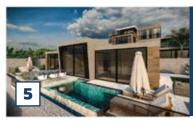

#### KALKAN'S SPECTACULAR SUNSET

A Block consists of five en-suite bedrooms and one main living space, and offers plenty of opportunities for you to enjoy Kalkan's sunsets.

An open plan American kitchen can be found on the ground floor of the villa, as well as a spacious living area. The kitchen is centred around a kitchen island, which doubles as both a worktop and a dining table. Patio doors can be found here which lead out onto the pool terrace; here an outdoor dining set can be found.

## A BLOCK GROUND FLOOR

SWIMMING POOL LENGTH:15.5m WIDTH: 4m DEPTH : 1.50m - 62m²

KITCHEN - LIVING ROOM Twin Bedroom

#### **Private Outdoor Pool**

Spectacular views of Kalkan's sea and the surrounding mountains can be enjoyed from from BaVadi's large infinity pool. Here homeowners will enjoy hours of fun with loved ones. Length: 15.5m Width: 4m Depth: 1.50m - 62m<sup>2</sup>