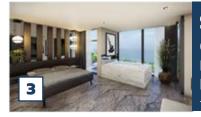

#### **Master Bedroom**

A Block's Master Bedroom consists of a walk in wardrobe, en-suite bathroom and in room Jacuzzi. The Master Bedroom of the villa is found on the first floor, and features large glass balcony doors to maximise the sea views throughout.

The Master Bedroom consists of a walk in wardrobe, en-suite bathroom and in room Jacuzzi. The Master Bedroom of the villa is found on the first floor, and features large glass balcony doors to maximise the sea views throughout.