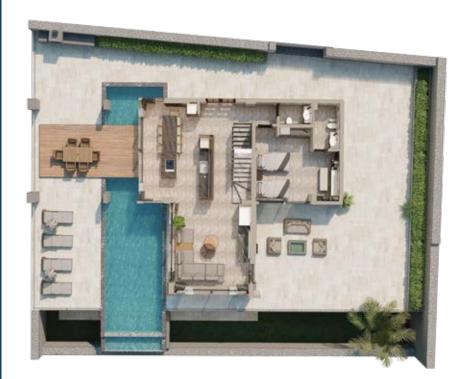

## A BLOCK GROUND FLOOR

SWIMMING POOL LENGTH:15.5m WIDTH: 4m DEPTH : 1.50m - 62m²

KITCHEN - LIVING ROOM Twin Bedroom

#### Kitchen

A modern American kitchen is located on the ground floor of the villa. BaVadi villas are being sold fully furnished with all white goods and kitchen appliances.

#### Twin Bedroom

The villa's first en-suite bedroom can be found on the ground floor of the villa. This may also be an ideal room to turn into an office or working space, due to its easy access to the pool terrace.

#### Living Room

Both sea and pool views can be enjoyed from the living room, which is spaced over 27m2 of useable space. A fireplace has also been fitted in the corner of the room, adding warmth and creating a cosy atmosphere for cool winter days.

#### **Private Outdoor Pool**

Spectacular views of Kalkan's sea and the surrounding mountains can be enjoyed from from BaVadi's large infinity pool. Here homeowners will enjoy hours of fun with loved ones. Length: 15.5m Width: 4m Depth: 1.50m - 62m<sup>2</sup>