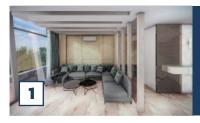

#### KALKAN'S SPECTACULAR SUNSET

A Block consists of five en-suite bedrooms and one main living space, and offers plenty of opportunities for you to enjoy Kalkan's sunsets.

An open plan American kitchen can be found on the ground floor of the villa, as well as a spacious living area. The kitchen is centred around a kitchen island, which doubles as both a worktop and a dining table. Patio doors can be found here which lead out onto the pool terrace; here an outdoor dining set can be found.

#### Living Room

Both sea and pool views can be enjoyed from the living room, which is spaced over 27m2 of useable space. A fireplace has also been fitted in the corner of the room, adding warmth and creating a cosy atmosphere for cool winter days.

## LIVING ROOM