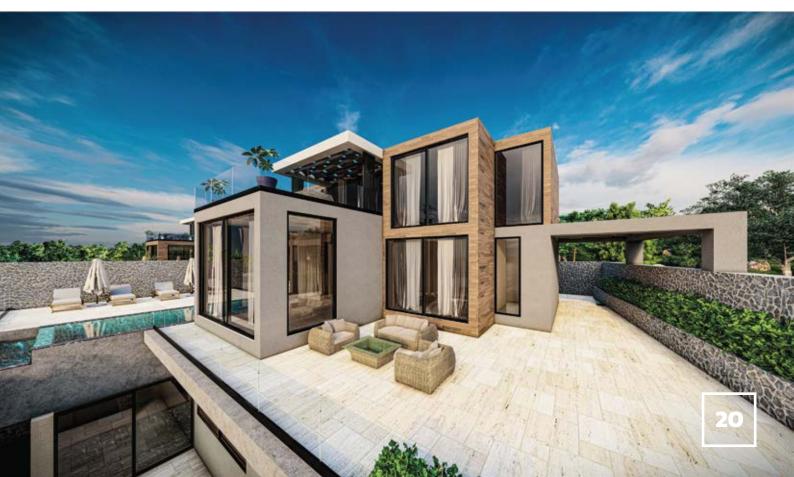

## **B BLOCK**

GROSS: 442m<sup>2</sup> NET: 392m<sup>2</sup>

FLOOR HEATING Fireplace -**AIR CONDITIONING** 

**OUTDOOR & INDOOR SWIMMING POOL** 

5+1 TRIPLEX **CINEMA ROOM** 

BaVadi B Block, located on the upper level of our BaVadi site, is located next door to the A Block. Again, the villa has been built over 3 floors, however some differences can be found inside.

In addition to having a large basement floor, B Block also features seaview throughout.

#### B BLOCK OVERVIEW

Both A Block and B Block have been designed by our expert team of architects and interior designers throughout. Whilst B Block features a similar design to A Block, slight changes have been made to the layout of the properties.

With sea views to be enjoyed throughout the villa, especially from the rooftop terrace, B Block offers homeowners quality time to be spent with loved ones.