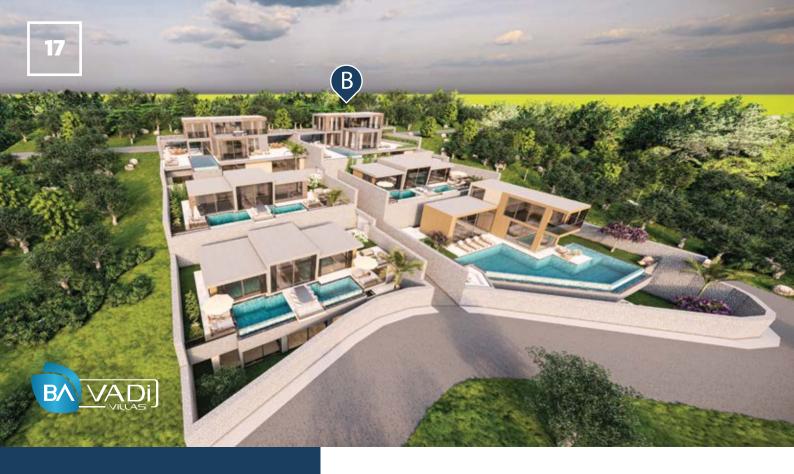

| GENERAL INFORMATION     | PAGE 17 - 18 |
|-------------------------|--------------|
| GROUND FLO <u>or</u>    | PAGE 19      |
| GROUND FLOOR DETAILS    | PAGE 20      |
| FLOOR FLOOR PICTURES    | PAGE 21 - 22 |
| FIRST FLOOR             | PAGE 23      |
| FIRST FLOOR DETAILS     | PAGE 24      |
| FIRST FLOOR PICTURES    | PAGE 25 - 26 |
| BASEMENT                | PAGE 27      |
| BASEMENT FLOOR DETAILS  | PAGE 28      |
| BASEMENT FLOOR PICTURES | PAGE 29 - 30 |

## **B BLOCK**

GROSS: 442m<sup>2</sup> NET: 392m<sup>2</sup>

FLOOR HEATING Fireplace -**AIR CONDITIONING** 

**OUTDOOR & INDOOR SWIMMING POOL** 

5+1 TRIPLEX **CINEMA ROOM** 

BaVadi B Block, located on the upper level of our BaVadi site, is located next door to the A Block. Again, the villa has been built over 3 floors, however some differences can be found inside.

In addition to having a large basement floor, B Block also features seaview throughout.

#### B BLOCK OVERVIEW

Both A Block and B Block have been designed by our expert team of architects and interior designers throughout. Whilst B Block features a similar design to A Block, slight changes have been made to the layout of the properties.

With sea views to be enjoyed throughout the villa, especially from the rooftop terrace, B Block offers homeowners quality time to be spent with loved ones.