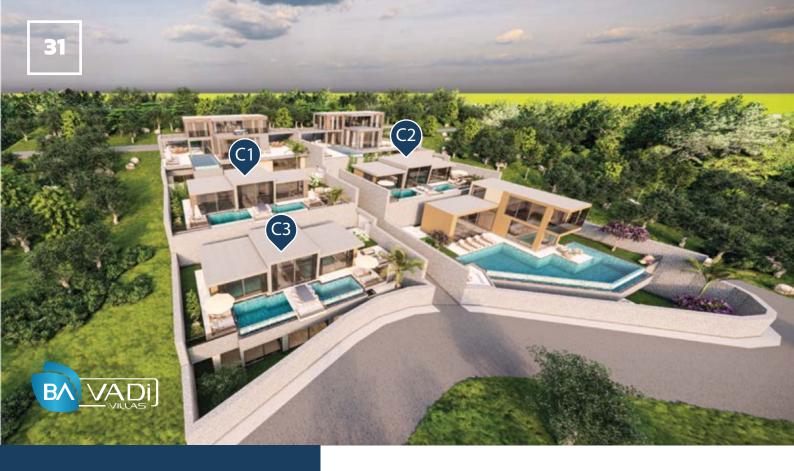

#### PROJECT **OVERVIEW**

Located in Kalkan's Lavanta region in a total project area of 2,500m<sup>2</sup> the first stage of our BaVadi Villas have been completed. Sea and Nature views can be enjoyed from the villas, with each one having a unique view over Kalkan's bays. In total 4 different types of villas have been constructed on the site, and each one awaits for a new owner.

## **2,500**m<sup>2</sup> PROJECT AREA

BaVadi **OVERVIEW** 

The first stage of our BaVadi project consists of 4 different types of villas; namely Blocks A, B, C and D. These villas have been built in either 2+1, 4+1 or 5+1 styles.