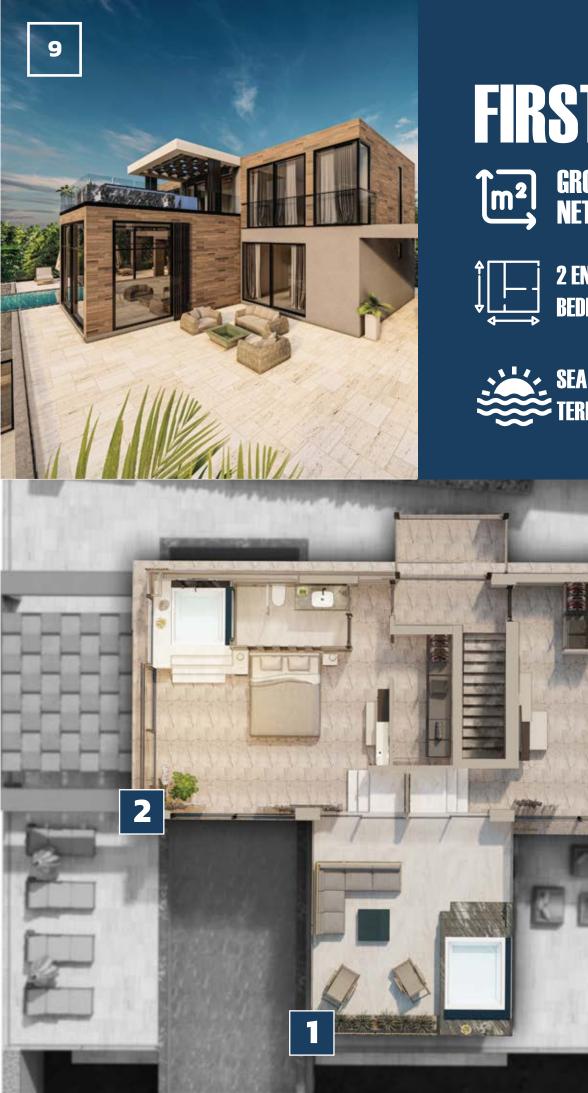

## A BLOCK FIRST FLOOR

GROSS: 116m² NET: 108m²

2 EN-SUITES BEDROOM

SEA VIEW TERRACE WITH JACUZZI

3

#### **Master Bedroom**

A Block's Master Bedroom consists of a walk in wardrobe, en-suite bathroom and in room Jacuzzi. The Master Bedroom of the villa is found on the first floor, and features large glass balcony doors to maximise the sea views throughout.

#### **Second Bedroom**

Located opposite to the villa's Master Bedroom is a second double en-suite bedroom. This bedroom also has access from balcony doors onto the villa's roof roof terrace area, which is shared with the Master Bedroom.