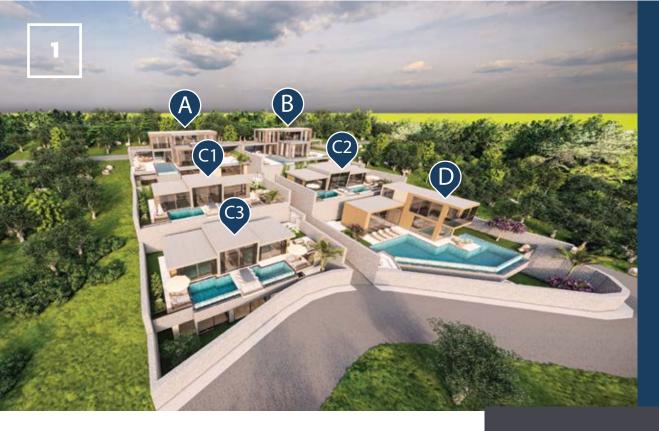

#### PROJECT **OVERVIEW**

Located in Kalkan's Lavanta region in a total project area of 2,500m<sup>2</sup> the first stage of our BaVadi Villas have been completed. Sea and Nature views can be enjoyed from the villas, with each one having a unique view over Kalkan's bays. In total 4 different types of villas have been constructed on the site, and each one awaits for a new owner.

## **2,500**m<sup>2</sup> PROJECT AREA

BaVadi **OVERVIEW** 

The first stage of our BaVadi project consists of 4 different types of villas; namely Blocks A, B, C and D. These villas have been built in either 2+1, 4+1 or 5+1 styles.

To secure your villa on our BaVadi project, located in Kalkan's peaceful Lavanta region, please contact our sales office directly.

**BBLOCK** (m<sup>2</sup>) GROSS: 442M<sup>2</sup> NET: 392M<sup>2</sup>