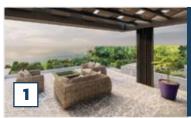

#### KALKAN'S SPECTACULAR SUNSET

A Block consists of five en-suite bedrooms and one main living space, and offers plenty of opportunities for you to enjoy Kalkan's sunsets.

An open plan American kitchen can be found on the ground floor of the villa, as well as a spacious living area. The kitchen is centred around a kitchen island, which doubles as both a worktop and a dining table. Patio doors can be found here which lead out onto the pool terrace; here an outdoor dining set can be found.

#### Living Room

Both sea and pool views can be enjoyed from the living room, which is spaced over 27m2 of useable space. A fireplace has also been fitted in the corner of the room, adding warmth and creating a cosy atmosphere for cool winter days.