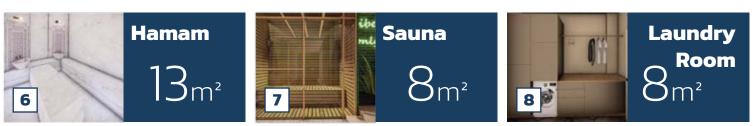

### A BLOCK BASEMENT FLOOR (m<sup>2</sup>) GROSS: 270M<sup>2</sup> NET: 245M<sup>2</sup>

**INDOOR POOL** 8.50m - 3.50m - 30m<sup>2</sup>

Located on the basement floor of Vadi A Block are two different levels. When first going down the stairs you will find an open plan area, where the sports and games room has been constructed. Off this main entertainment space the double bedroom, twin bedroom, laundry room and cinema room can be found. Another set of stairs leads you to the heated indoor pool and its pool terrace, where a Turkish bath and sauna can be found. From this level you can also access the garden area.

The shared space on the first level, not only features a sports room but also a shared bathroom, laundry room and access to two bedrooms (a double en-suite and a further twin en-suite bedroom). On the indoor pool terrace access to the villa's Turkish bath and sauna can also be found.