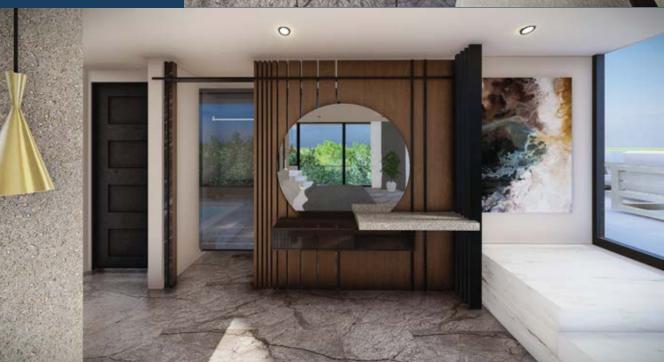

L** 54m<sup>2</sup>





#### **Pool Terrace**

A shared roof terrace can be found on the first floor of the villa, which can be accessed via the two bedrooms found on this floor. Here a seating group for 4 people can be found; creating an ideal spot for romantic evenings.



The Master Bedroom consists of a walk in wardrobe, en-suite bathroom and in room Jacuzzi. The Master Bedroom of the villa is found on the first floor, and features large glass balcony doors to maximise the sea views throughout.



40m<sup>2</sup>

26m²



#### **Second Master Bedroom**

Opposite the first Master bedroom, is a further alternative Master Suite. Also featuring a Jacuzzi and en-suite bathroom, sea views can be enjoyed from the accessible terrace.









0

# **ROOF TERRACE**

## 2. BEDROOM

# BEDROOMS





## MASTER BEDROOM



FIRST FLOOR

## **MASTER BEDROOM**





#### **Cinema Room**

Soundproofed walls have been used to create an at home cinema on the villa's basement floor. A comfortable corner sofa has been fitted, allowing you to feel at home and fully appreciate the experience of your very own movie theatre.

 $18m^{2}$ 

#### **Basement Floor Double Bedroom**

The double bedroom on the villa's basement floor, features a 7m<sup>2</sup> en-suite and its very own Jacuzzi. Furthermore to this, patio doors lead out onto a landscaped garden area (spaced over 31m2)







#### Sports/Gym Room

In the shared useable space found on the basement floor a sports room, laundry room, shared bathroom and storage space can all be found. In this area you will also find a second set of stairs lea