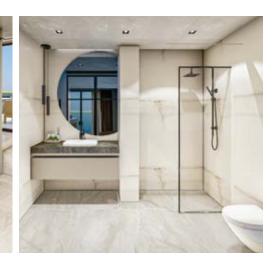

#### **Master Bedroom**

A Block's Master Bedroom consists of a walk in wardrobe, en-suite bathroom and in room Jacuzzi. The Master Bedroom of the villa is found on the first floor, and features large glass balcony doors to maximise the sea views throughout.