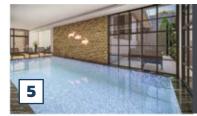

#### **Private Outdoor Pool**

Spectacular views of Kalkan's sea and the surrounding mountains can be enjoyed from from BaVadi's large infinity pool. Here homeowners will enjoy hours of fun with loved ones. Length: 15.5m Width: 4m Depth: 1.50m - 62m<sup>2</sup>

#### Heated Indoor Pool

A spacious 30m<sup>2</sup> heated indoor pool can be found on the villas indoor pool terrace. Here 4 sunbeds have ben spaced within the area, creating a relaxing place for families to be entertained. Length: 8.50m Width: 3.50m Depth: 1.20m – 30m<sup>2</sup>