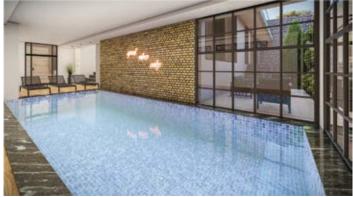

#### Heated Indoor Pool

A spacious 30m<sup>2</sup> heated indoor pool can be found on the villas indoor pool terrace. Here 4 sunbeds have ben spaced within the area, creating a relaxing place for families to be entertained. Length: 8.50m Width: 3.50m Depth: 1.20m – 30m<sup>2</sup>

#### **Heated Indoor Pool**

 $7_{m^2}$ 

A spacious 30m2 heated indoor pool can be found on the villas indoor pool terrace. Here 2 sunbeds have ben spaced within the  $62 {
m m^2}$ area, creating a relaxing place for families to be entertained. Length: 8.50 m Width: 3.50 m Depth: 1.20m - 30m<sup>2</sup>

#### **Heated Indoor Pool**

A spacious 35m<sup>2</sup> indoor pool terrace is located on the basement floor of the C Block. 4 sunbeds have been placed for families to enjoy their private indoor heated pool. Length: 6m Width: 3m Depth: 1.20m - 18m<sup>2</sup>