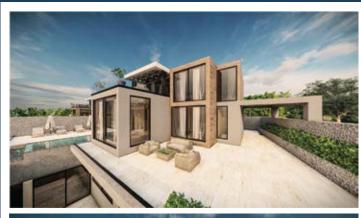

#### MUCH MORE THAN JUST A VILLA

Our BaVadi Villas not only offer you a comfortable and modern place to live all year round, it also provides you with luxury features, ensuring you a more relaxed way of living. Spectacular sea views can be enjoyed from BaVadi's roof terrace, where a Jacuzzi can also be found. The villa's basement floor is home to a spacious area, which can be used in your desired way

#### KALKAN'S SPECTACULAR SUNSET

A Block consists of five en-suite bedrooms and one main living space, and offers plenty of opportunities for you to enjoy Kalkan's sunsets.

An open plan American kitchen can be found on the ground floor of the villa, as well as a spacious living area. The kitchen is centred around a kitchen island, which doubles as both a worktop and a dining table. Patio doors can be found here which lead out onto the pool terrace; here an outdoor dining set can be found.