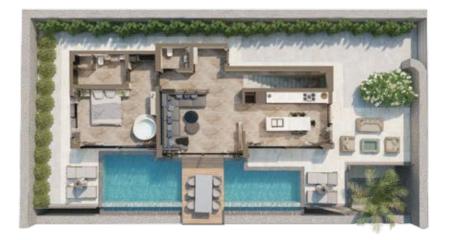

HAMAM

## MASTER BEDROOM

CARE CONTRACTOR

ののないの

.

のというなななどのななななない



30

**ASEMENT FLOOR** 

**B BLOCK** 

a the substantiant and the

の国の国の





## **C BLOCK**







FLOOR HEATING Fireplace -AIR CONDITIONING



**OUTDOOR & INDOOR SWIMMING POOL** 





#### COMBINING MODERN & SIMPLE LIVING

BaVadi consists of three C Block villas. C1 and C2 Block feature sea views throughout, whereas C3 Block focuses on Kalkan's mountains and nature views.

Each villa has been designed with 2 bedrooms and 1 main living space, plus luxury benefits such as a Turkish bath, sauna, laundry room, heated indoor pool and sports room on their basement floors.

Furthermore to this C Block's Master bedroom feature a Jacuzzi. and a fireplace and undefloor heating system have been added for the winter months.





C BLOCK **OVERVIEW** 

Set within a 290m<sup>2</sup> area, BaVadi C Blocks come with a total of 235m2 useable space.

For those looking for a summer holiday home or looking to add to the buy-to-rent scheme BaVadi C Block provides plenty of useable space, and even offers you plenty of opportunities for living all year round.

These 2+1 luxury villas have been designed with families in mind. Whether looking to create unforgettable memories with loves ones or start a new simple way of living, BaVadi C Block is awaiting new owners

## 33 GROUND FLOOR PLAN 37 BASEMENT FLOOR PLAN

## **290**m<sup>2</sup> LAND SHARE

## **235**m<sup>2</sup> 2+1 DUBLEX



## C BLOCK GROUND FLOOR









#### **Living Room**

Both sea and pool views can be enjoyed from the living room, which is spaced over 26m<s