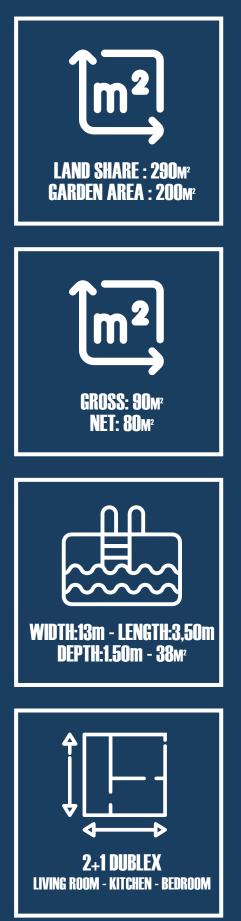

## **290**m<sup>2</sup> LAND SHARE

## **235**m<sup>2</sup> 2+1 DUBLEX

#### **Private Outdoor Pool**

Spectacular views of Kalkan's sea and the surrounding mountains can be enjoyed from from BaVadi's large infinity pool. Here homeowners will enjoy hours of fun with loved ones. Length: 13m Width: 3.5m Depth: 1.50m - 38m<sup>2</sup> 38m²