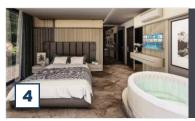

#### **Master Bedroom**

A Block's Master Bedroom consists of a walk in wardrobe, en-suite bathroom and in room Jacuzzi. The Master Bedroom of the villa is found on the first floor, and features large glass balcony doors to maximise the sea views throughout.

The Master Bedroom consists of a walk in wardrobe, en-suite bathroom and in room Jacuzzi. The Master Bedroom of the villa is found on the first floor, and features large glass balcony doors to maximise the sea views throughout.

#### **Second Master Bedroom**

Opposite the first Master bedroom, is a further alternative Master Suite. Also featuring a Jacuzzi and en-suite bathroom, sea views can be enjoyed from the accessible terrace.

#### Master Bedroom

The villa's Master bedroom can be found on the ground floor of the villa. A <sup>3O</sup>m<sup>2</sup> Jacuzzi and an en-suite bathroom have been fitted, providing homeowners with a little extra luxury. Glass balcony doors have been used throughout the villa, and views over your private pool and the surrounding area can be enjoyed form the comfort of your bed.