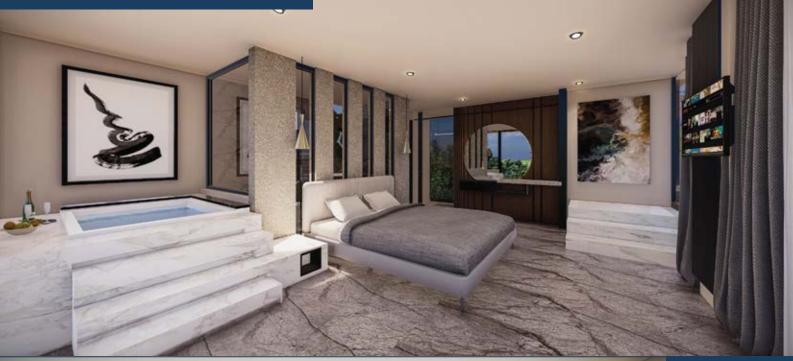

#### **Master Bedroom**

A Block's Master Bedroom consists of a walk in wardrobe, en-suite bathroom and in room Jacuzzi. The Master Bedroom of the villa is found on the first floor, and features large glass balcony doors to maximise the sea views throughout.

The Master Bedroom consists of a walk in wardrobe, en-suite bathroom and in room Jacuzzi. The Master Bedroom of the villa is found on the first floor, and features large glass balcony doors to maximise the sea views throughout.