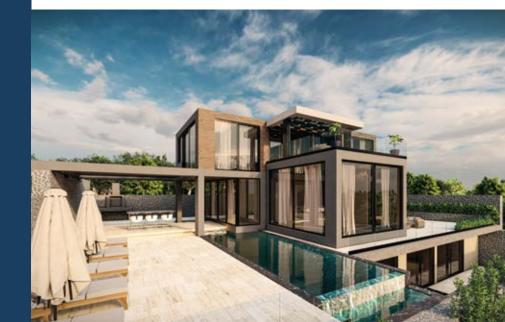

## **B BLOCK**

GROSS: 442m<sup>2</sup> NET: 392m<sup>2</sup>

FLOOR HEATING Fireplace -**AIR CONDITIONING** 

**OUTDOOR & INDOOR SWIMMING POOL** 

5+1 TRIPLEX **CINEMA ROOM** 

BaVadi B Block, located on the upper level of our BaVadi site, is located next door to the A Block. Again, the villa has been built over 3 floors, however some differences can be found inside.

In addition to having a large basement floor, B Block also features seaview throughout.

#### B BLOCK OVERVIEW

Both A Block and B Block have been designed by our expert team of architects and interior designers throughout. Whilst B Block features a similar design to A Block, slight changes have been made to the layout of the properties.

With sea views to be enjoyed throughout the villa, especially from the rooftop terrace, B Block offers homeowners quality time to be spent with loved ones.