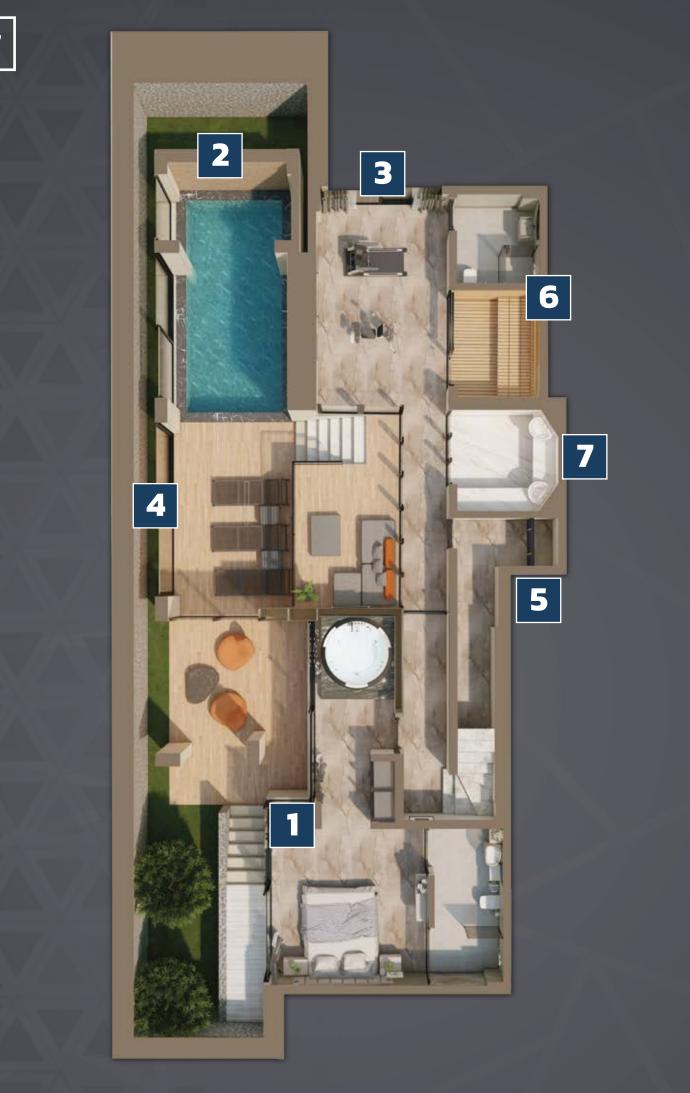

## A BLOCK GROUND FLOOR

SWIMMING POOL LENGTH:15.5m WIDTH: 4m DEPTH : 1.50m - 62m²

KITCHEN - LIVING ROOM Twin Bedroom

#### **Private Outdoor Pool**

Spectacular views of Kalkan's sea and the surrounding mountains can be enjoyed from from BaVadi's large infinity pool. Here homeowners will enjoy hours of fun with loved ones. Length: 15.5m Width: 4m Depth: 1.50m - 62m<sup>2</sup>

#### Living Room

Both sea and pool views can be enjoyed from the living room, which is spaced over 27m2 of useable space. A fireplace has also been fitted in the corner of the room, adding warmth and creating a cosy atmosphere for cool winter days.

#### Twin Bedroom

The villa's first en-suite bedroom can be found on the ground floor of the villa. This may also be an ideal room to turn into an office or working space, due to its easy access to the pool terrace.