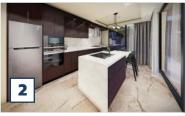

#### KALKAN'S SPECTACULAR SUNSET

A Block consists of five en-suite bedrooms and one main living space, and offers plenty of opportunities for you to enjoy Kalkan's sunsets.

An open plan American kitchen can be found on the ground floor of the villa, as well as a spacious living area. The kitchen is centred around a kitchen island, which doubles as both a worktop and a dining table. Patio doors can be found here which lead out onto the pool terrace; here an outdoor dining set can be found.

#### Kitchen

A modern American kitchen is located on the ground floor of the villa. BaVadi villas are being sold fully furnished with all white goods and kitchen appliances.

#### Kitchen

A modern American kitchen is located on the ground floor of the villa. BaVadi villas are being sold fully furnished with all white goods and kitchen appliances. 17<sub>m²</sub>