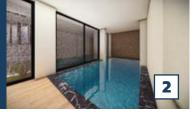

#### Heated Indoor Pool

A spacious 30m<sup>2</sup> heated indoor pool can be found on the villas indoor pool terrace. Here 4 sunbeds have ben spaced within the area, creating a relaxing place for families to be entertained. Length: 8.50m Width: 3.50m Depth: 1.20m – 30m<sup>2</sup>

#### **Heated Indoor Pool**

 $7_{m^2}$ 

A spacious 30m2 heated indoor pool can be found on the villas indoor pool terrace. Here 2 sunbeds have ben spaced within the  $62 {
m m^2}$ area, creating a relaxing place for families to be entertained. Length: 8.50 m Width: 3.50 m Depth: 1.20m - 30m<sup>2</sup>