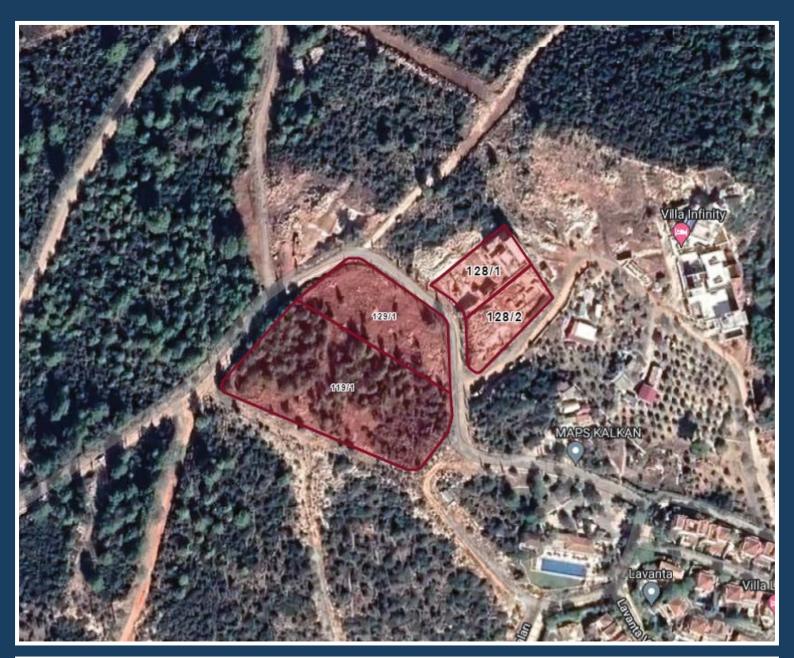

### **ADA PARSEL INFORMATION**

#### 1. Stage Total Project Area: 2,500m²

| Ada / Parsel       | 128 / 1 - 128 / 2 - 129 / 1 - 119 / 1 |
|--------------------|---------------------------------------|
| Address            | Antaiya Kaş Kalkan İncebel            |
| Total Project Area | <b>11,174m²</b>                       |
| Website            | bavadi.baranselgrup.com               |
| Telephone          | +90 [ <b>532 ] 667 17 26</b>          |
| Telephone          | +90 ( <b>532 ) 664 29 39</b>          |
| Telephone          | +90 [ <b>532 ] 139 82 92</b>          |