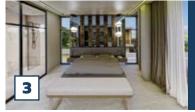

#### **Living Room**

Both sea and pool views can be enjoyed from the living room, which is spaced over 26m<sup>2</sup> of useable space. Patio doors have been fitted, leading out onto the villa's pool terrace.

## LIVING ROOM

3%

in