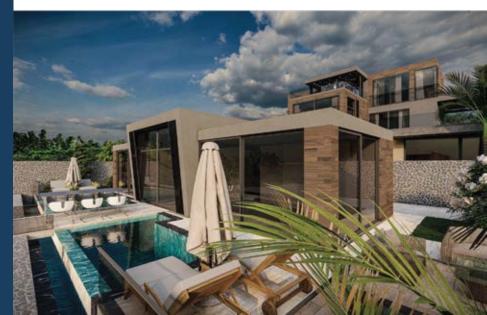

29

HAMAM

## MASTER BEDROOM

CARE CONTRACTOR

ののないの

.

のというなななどのななななない



30

**ASEMENT FLOOR** 

**B BLOCK** 

a the substantiant and the

の国の国の





## **C BLOCK**







FLOOR HEATING Fireplace -AIR CONDITIONING



**OUTDOOR & INDOOR SWIMMING POOL** 





#### COMBINING MODERN & SIMPLE LIVING

BaVadi consists of three C Block villas. C1 and C2 Block feature sea views throughout, whereas C3 Block focuses on Kalkan's mountains and nature views.

Each villa has been designed with 2 bedrooms and 1 main living space, plus luxury benefits such as a Turkish bath, sauna, laundry room, heated indoor pool and sports room on their basement floors.

Furthermore to this C Block's Master bedroom feature a Jacuzzi. and a fireplace and undefloor heating system have been added for the winter months.





C BLOCK **OVERVIEW** 

Set within a 290m<sup>2</sup> area, BaVadi C Blocks come with a total of 235m2 useable space.

For those looking for a summer holiday home or looking to add to the buy-to-rent scheme BaVadi C Block provides plenty of useable space, and even offers you plenty of opportunities for living all year round.

These 2+1 luxury villas have been designed with families in mind. Whether looking to create unforgettable memories with loves ones or start a new simple way of living, BaVadi C Block is awaiting new owners

## 33 GROUND FLOOR PLAN 37 BASEMENT FLOOR PLAN

## **290**m<sup>2</sup> LAND SHARE

## **235**m<sup>2</sup> 2+1 DUBLEX



## C BLOCK GROUND FLOOR









#### **Living Room**

Both sea and pool views can be enjoyed from the living room, which is spaced over 26m