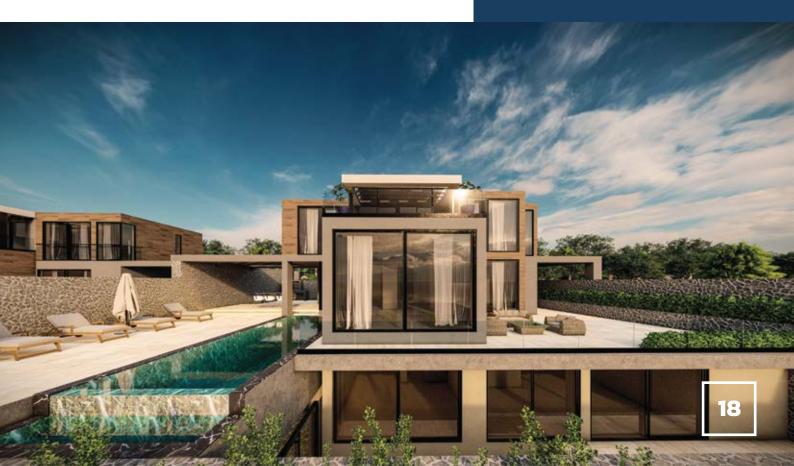

#### PROJECT **OVERVIEW**

Located in Kalkan's Lavanta region in a total project area of 2,500m<sup>2</sup> the first stage of our BaVadi Villas have been completed. Sea and Nature views can be enjoyed from the villas, with each one having a unique view over Kalkan's bays. In total 4 different types of villas have been constructed on the site, and each one awaits for a new owner.

With an average individual land space of 430m<sup>2</sup>, our BaVadi project lets your dream become a reality.

Our expert team of architects and interior designers have used top quality materials and innovative living ideas to bring together a new way of luxury living; with features such as an indoor heated pool, sauna, Turkish bath, cinema room and private outdoor pool.

#### MUCH MORE THAN JUST A VILLA

Our BaVadi Villas not only offer you a comfortable and modern place to live all year round, it also provides you with luxury features, ensuring you a more relaxed way of living. Spectacular sea views can be enjoyed from BaVadi's roof terrace, where a Jacuzzi can also be found. The villa's basement floor is home to a spacious area, which can be used in your desired way