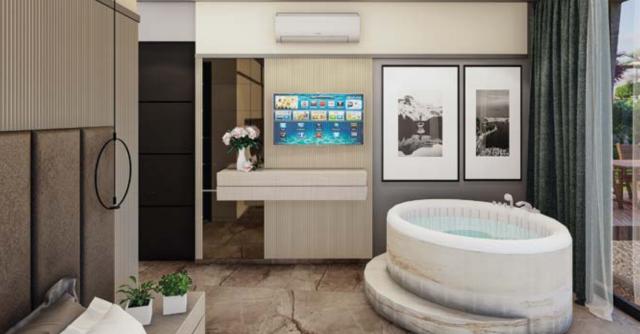

#### **Master Bedroom**

A Block's Master Bedroom consists of a walk in wardrobe, en-suite bathroom and in room Jacuzzi. The Master Bedroom of the villa is found on the first floor, and features large glass balcony doors to maximise the sea views throughout.