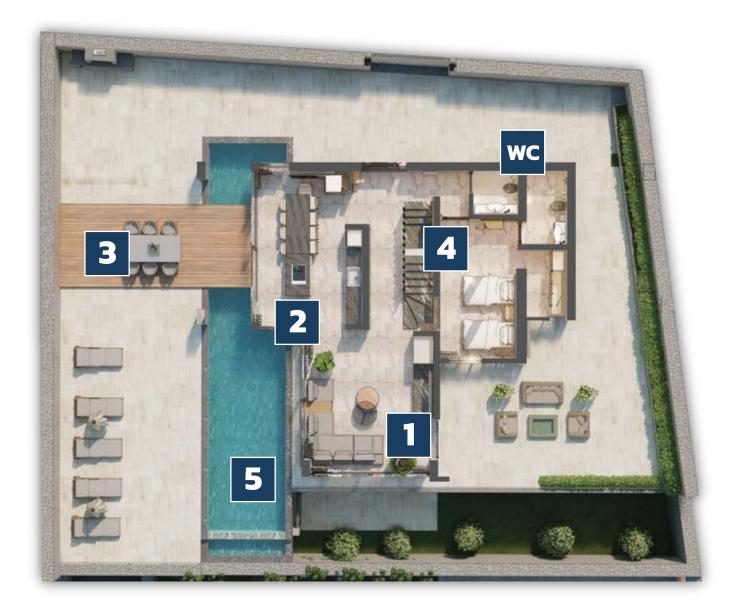

#### B BLOCK GROUND FLOOR GARDEN AREA : 300m<sup>2</sup> GARDEN AREA : 300m<sup>2</sup>

SWIMMING POOL LENGTH:15.5m - WIDTH:3.5 m 54m²

KITCHEN - LIVING ROOM TWIN BEDROOM

#### **Living Room**

Both sea and pool views can be enjoyed from the living room, which is spaced over 28m<sup>2</sup> of useable space. A fireplace has also been fitted in the corner of the room, adding warmth and creating a cosy atmosphere for cool winter days.

#### Kitchen

A modern American kitchen is located on the ground floor of the villa. BaVadi villas are being sold fully furnished with all white goods and kitchen appliances.

#### **Kitchen Terrace**

Above the outdoor pool, a raised dining terrace has been created with room for 6 people to sit around. By creating this illusion of a 'floating' terrace you are able to enjoy views of the pool as well as the mountains surrounding the villa, from all aspects of this area.

#### **Twin Bedroom**

The villa's first en-suite bedroom can be found on the ground floor of the villa. This may also be an ideal room to turn into an office or working space, due to its easy access to the pool terrace.

#### **Private Outdoor Pool**

Spectacular views of Kalkan's sea and the surrounding mountains can be enjoyed from from BaVadi's large infinity pool. Here homeowners will enjoy hours of fun with loved ones. Length: 15.5m Width: 3.5m Depth: 1.50m - 54m<sup>2</sup>