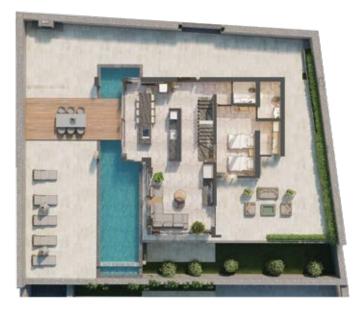

#### B BLOCK GROUND FLOOR GARDEN AREA : 300m<sup>2</sup> GARDEN AREA : 300m<sup>2</sup>

SWIMMING POOL LENGTH:15.5m - WIDTH:3.5 m 54m²

KITCHEN - LIVING ROOM TWIN BEDROOM

#### **Living Room**

Both sea and pool views can be enjoyed from the living room, which is spaced over 28m<sup>2</sup> of useable space. A fireplace has also been fitted in the corner of the room, adding warmth and creating a cosy atmosphere for cool winter days.

#### Kitchen

A modern American kitchen is located on the ground floor of the villa. BaVadi villas are being sold fully furnished with all white goods and kitchen appliances.

#### **Kitchen Terrace**

Above the outdoor pool, a raised dining terrace has been created with room for 6 people to sit around. By creating this illusion of a 'floating' terrace you are able to enjoy views of the pool as well as the mountains surrounding the villa, from all aspects of this area.

#### **Twin Bedroom**

The villa's first en-suite bedroom can be found on the ground floor of the villa. This may also be an ideal room to turn into an office or working space, due to its easy access to the pool terrace.

#### **Private Outdoor Pool**

Spectacular views of Kalkan's sea and the surrounding mountains can be enjoyed from from BaVadi's large infinity pool. Here homeowners will enjoy hours of fun with loved ones. Length: 15.5m Width: 3.5m Depth: 1.50m - 54m<sup>2</sup>