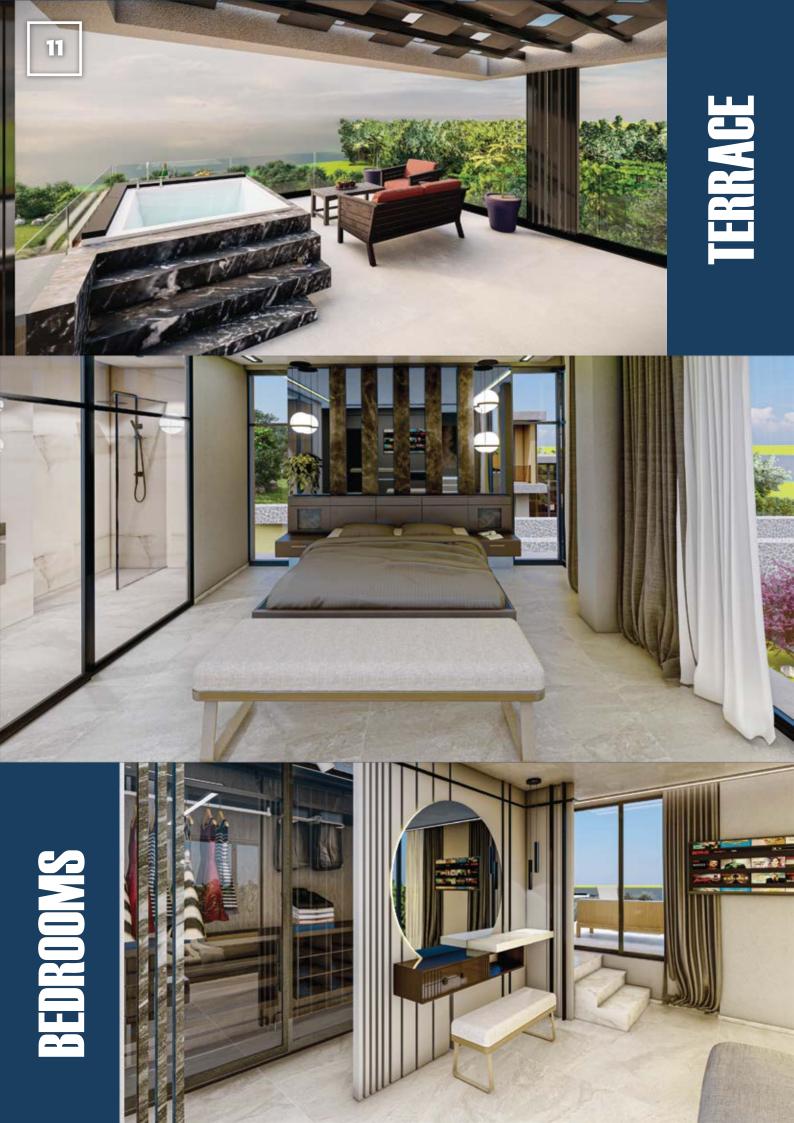

#### **Roof Terrace**

How about enjoying Kalkan's sea views from your very own roof terrace? Why not make it even better and enjoy the view from a rooftop Jacuzzi?

#### **Master Bedroom**

A Block's Master Bedroom consists of a walk in wardrobe, en-suite bathroom and in room Jacuzzi. The Master Bedroom of the villa is found on the first floor, and features large glass balcony doors to maximise the sea views throughout.

#### **Second Bedroom**

Located opposite to the villa's Master Bedroom is a second double en-suite bedroom. This bedroom also has access from balcony doors onto the villa's roof roof terrace area, which is shared with the Master Bedroom.