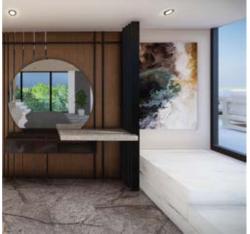

#### **Master Bedroom**

A Block's Master Bedroom consists of a walk in wardrobe, en-suite bathroom and in room Jacuzzi. The Master Bedroom of the villa is found on the first floor, and features large glass balcony doors to maximise the sea views throughout.

The Master Bedroom consists of a walk in wardrobe, en-suite bathroom and in room Jacuzzi. The Master Bedroom of the villa is found on the first floor, and features large glass balcony doors to maximise the sea views throughout.

## **MASTER BEDROOM**