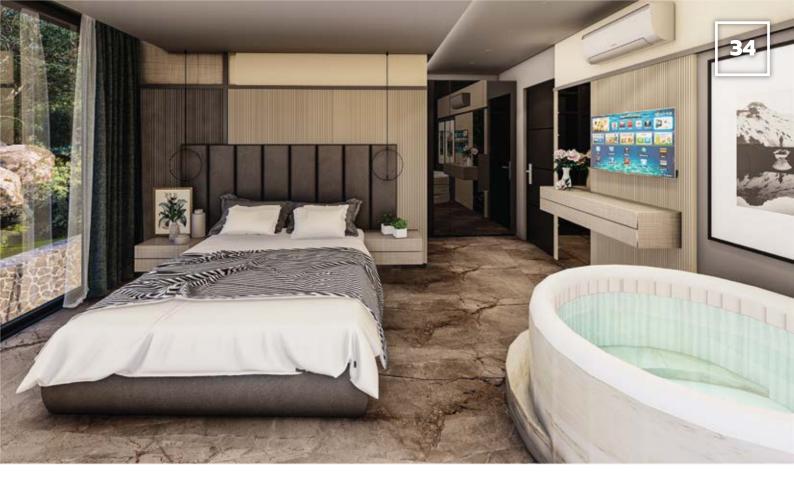

#### Master Bedroom

The villa's Master bedroom can be found on the ground floor of the villa. A <sup>3O</sup>m<sup>2</sup> Jacuzzi and an en-suite bathroom have been fitted, providing homeowners with a little extra luxury. Glass balcony doors have been used throughout the villa, and views over your private pool and the surrounding area can be enjoyed form the comfort of your bed.