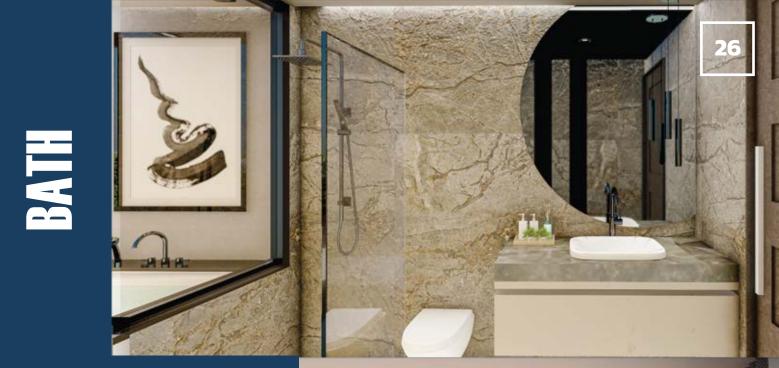

* 54m<sup>2</sup>





#### **Pool Terrace**

A shared roof terrace can be found on the first floor of the villa, which can be accessed via the two bedrooms found on this floor. Here a seating group for 4 people can be found; creating an ideal spot for romantic evenings.



The Master Bedroom consists of a walk in wardrobe, en-suite bathroom and in room Jacuzzi. The Master Bedroom of the villa is found on the first floor, and features large glass balcony doors to maximise the sea views throughout.



40m<sup>2</sup>

26m²



#### **Second Master Bedroom**

Opposite the first Master bedroom, is a further alternative Master Suite. Also featuring a Jacuzzi and en-suite bathroom, sea views can be enjoyed from the accessible terrace.









0

# **ROOF TERRACE**

## 2. BEDROOM

# BEDROOMS





## MASTER BEDROOM



FIRST FLOOR

## **MASTER BEDROOM**





#### **Cinema Room**

Soundproofed walls have been used to create an at home cinema on the villa's basement floor. A comfortable corner sofa has been fitted, allowing you to feel at home and fully appreciate the experience of your very own movie theatre.

 $18m^{2}$ 

#### **Basement Floor Double Bedroom**

The double bedroom on the villa's basement floor, features a 7m<sup>2</sup> en-suite and its very own Jacuzzi. Furthermore to this, patio doors lead out onto a landscaped garden area (spaced over 31m2)







#### Sports/Gym Room

In the shared useable space found on the basement floor a sports room, laundry room, shared bathroom and storage space can all be found. In this area you will also find a second set of stairs leadi