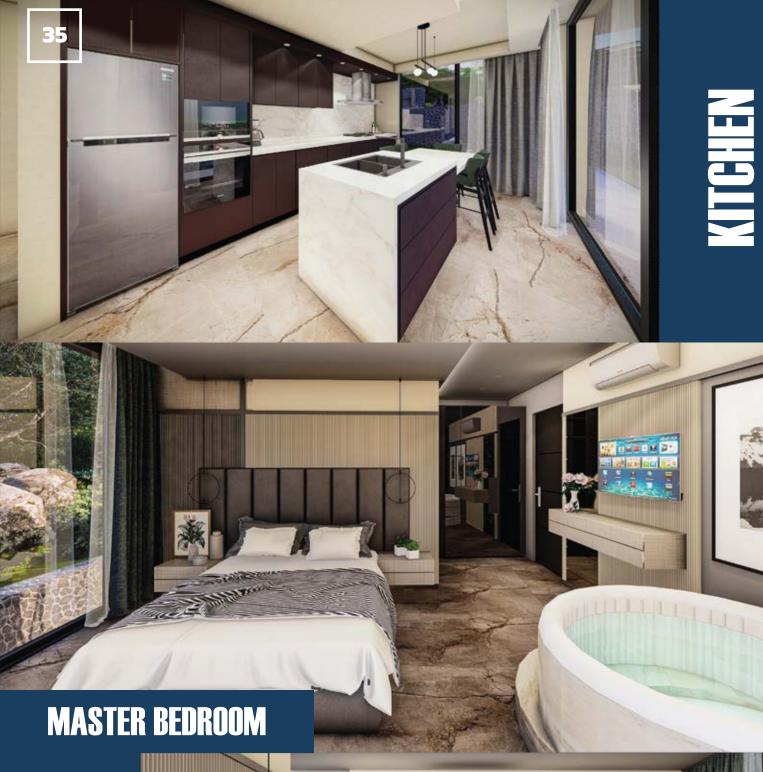

#### Kitchen

A modern American kitchen is located on the ground floor of the villa. BaVadi villas are being sold fully furnished with all white goods and kitchen appliances.

#### **Master Bedroom**

A Block's Master Bedroom consists of a walk in wardrobe, en-suite bathroom and in room Jacuzzi. The Master Bedroom of the villa is found on the first floor, and features large glass balcony doors to maximise the sea views throughout.