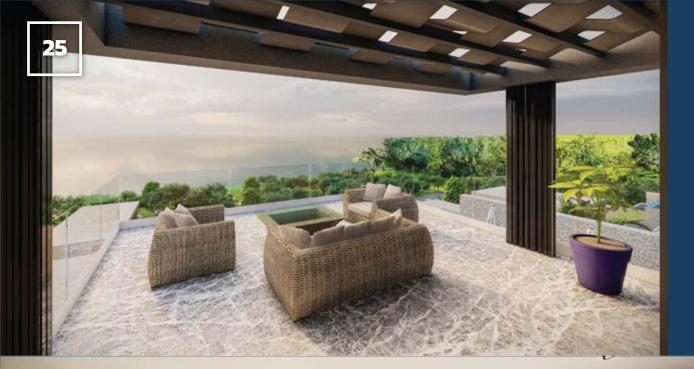

KITCHEN - LIVING ROOM Twin Bedroom



**SWIMMING POOL** 54m<sup>2</sup>





#### **Pool Terrace**

A shared roof terrace can be found on the first floor of the villa, which can be accessed via the two bedrooms found on this floor. Here a seating group for 4 people can be found; creating an ideal spot for romantic evenings.



The Master Bedroom consists of a walk in wardrobe, en-suite bathroom and in room Jacuzzi. The Master Bedroom of the villa is found on the first floor, and features large glass balcony doors to maximise the sea views throughout.



40m<sup>2</sup>

26m²



#### **Second Master Bedroom**

Opposite the first Master bedroom, is a further alternative Master Suite. Also featuring a Jacuzzi and en-suite bathroom, sea views can be enjoyed from the accessible terrace.









0

# **ROOF TERRACE**

## 2. BEDROOM

# BEDROOMS





## MASTER BEDROOM



FIRST FLOOR

## **MASTER BEDROOM**





#### **Cinema Room**

Soundproofed walls have been used to create an at home cinema on the villa's basement floor. A comfortable corner sofa has been fitted, allowing you to feel at home and fully appreciate the experience of your very own movie theatre.

 $18m^{2}$ 

#### **Basement Floor Double Bedroom**

The double bedroom on the villa's basement floor, features a 7m<sup>2</sup> en-suite and its very own Jacuzzi. Furthermore to this, patio doors lead out onto a landscaped garden area (spaced over 31m2)







#### Sports/Gym Room

In the shared useable space found on the basement floor a sports room, laundry room, shared bathroom and storage space can all be found. In thi