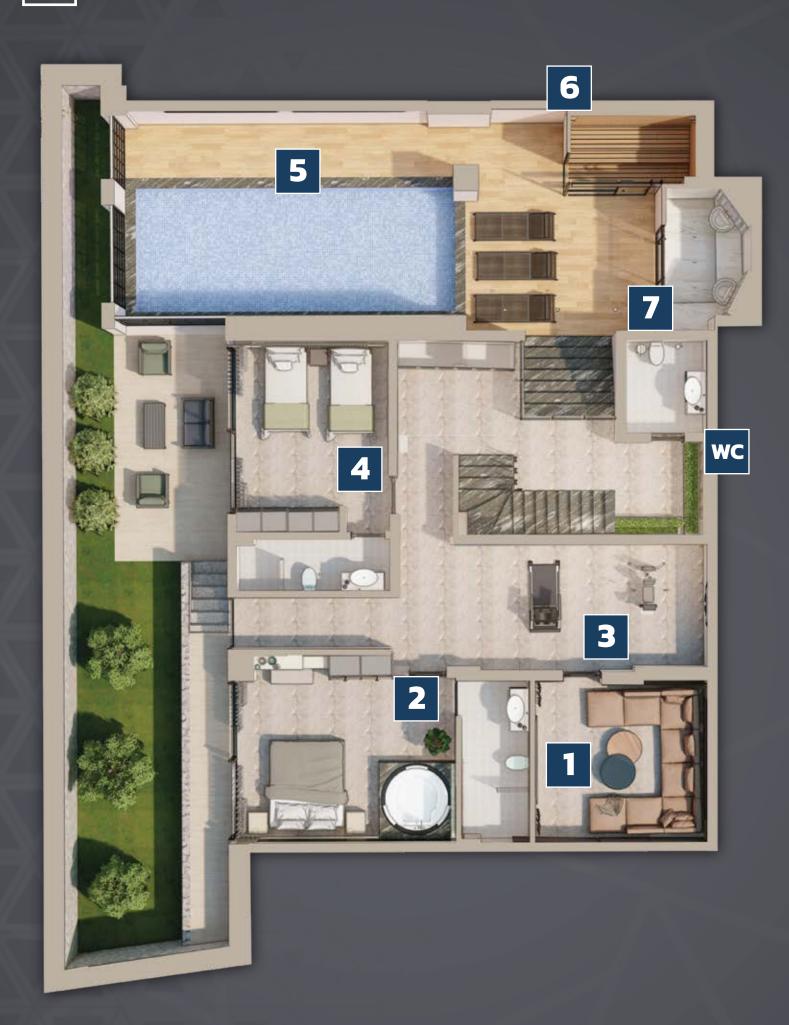

#### **GROUND FLOOR PLAN** 5

FIRST FLOOR PLAN

13 BASEMENT FLOOR PLAN

## A BLOCK GROUND FLOOR

SWIMMING POOL LENGTH:15.5m WIDTH: 4m DEPTH : 1.50m - 62m²

KITCHEN - LIVING ROOM Twin Bedroom

## A BLOCK FIRST FLOOR

GROSS: 116m² NET: 108m²

2 EN-SUITES BEDROOM

SEA VIEW TERRACE WITH JACUZZI

3

### A BLOCK BASEMENT FLOOR (m<sup>2</sup>) GROSS: 270M<sup>2</sup> NET: 245M<sup>2</sup>

**INDOOR POOL** 8.50m - 3.50m - 30m<sup>2</sup>

Located on the basement floor of Vadi A Block are two different levels. When first going down the stairs you will find an open plan area, where the sports and games room has been constructed. Off this main entertainment space the double bedroom, twin bedroom, laundry room and cinema room can be found. Another set of stairs leads you to the heated indoor pool and its pool terrace, where a Turkish bath and sauna can be found. From this level you can also access the garden area.