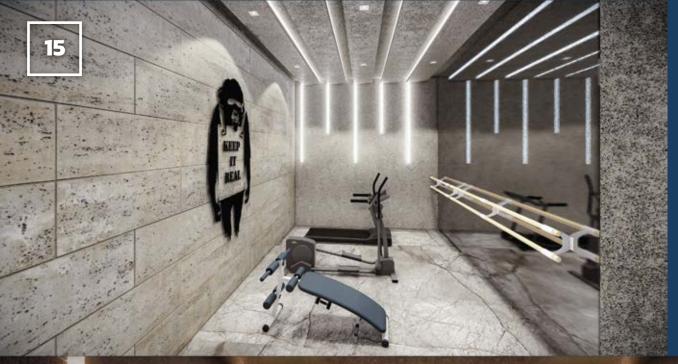

#### Sports/Gym Room

In the shared useable space found on the basement floor a sports room, laundry room, shared bathroom and storage space can all be found. In this area you will also find a second set of stairs leading down onto the indoor pool terrace.