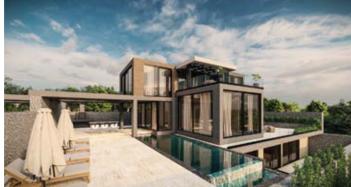

## **B BLOCK**

GROSS: 442m<sup>2</sup> NET: 392m<sup>2</sup>

FLOOR HEATING Fireplace -**AIR CONDITIONING** 

**OUTDOOR & INDOOR SWIMMING POOL** 

5+1 TRIPLEX **CINEMA ROOM** 

BaVadi B Block, located on the upper level of our BaVadi site, is located next door to the A Block. Again, the villa has been built over 3 floors, however some differences can be found inside.

In addition to having a large basement floor, B Block also features seaview throughout.

#### B BLOCK OVERVIEW

Both A Block and B Block have been designed by our expert team of architects and interior designers throughout. Whilst B Block features a similar design to A Block, slight changes have been made to the layout of the properties.

With sea views to be enjoyed throughout the villa, especially from the rooftop terrace, B Block offers homeowners quality time to be spent with loved ones.