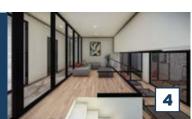

#### KALKAN'S SPECTACULAR SUNSET

A Block consists of five en-suite bedrooms and one main living space, and offers plenty of opportunities for you to enjoy Kalkan's sunsets.

An open plan American kitchen can be found on the ground floor of the villa, as well as a spacious living area. The kitchen is centred around a kitchen island, which doubles as both a worktop and a dining table. Patio doors can be found here which lead out onto the pool terrace; here an outdoor dining set can be found.

## A BLOCK GROUND FLOOR

SWIMMING POOL LENGTH:15.5m WIDTH: 4m DEPTH : 1.50m - 62m²

KITCHEN - LIVING ROOM Twin Bedroom

#### Living Room

Both sea and pool views can be enjoyed from the living room, which is spaced over 27m2 of useable space. A fireplace has also been fitted in the corner of the room, adding warmth and creating a cosy atmosphere for cool winter days.