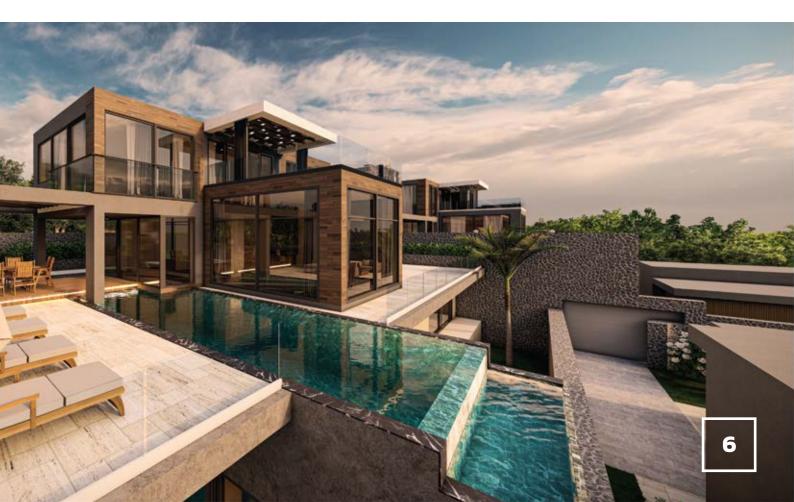

#### PROJECT **OVERVIEW**

Located in Kalkan's Lavanta region in a total project area of 2,500m<sup>2</sup> the first stage of our BaVadi Villas have been completed. Sea and Nature views can be enjoyed from the villas, with each one having a unique view over Kalkan's bays. In total 4 different types of villas have been constructed on the site, and each one awaits for a new owner.

With an average individual land space of 430m<sup>2</sup>, our BaVadi project lets your dream become a reality.

Our expert team of architects and interior designers have used top quality materials and innovative living ideas to bring together a new way of luxury living; with features such as an indoor heated pool, sauna, Turkish bath, cinema room and private outdoor pool.

Each villa has its own individual private outdoor space, including a private outdoor pool, and have added extra luxury benefits built indoors, such as an indoor pool, sauna, Turkish bath, Jacuzzi, cinema room and underfloor heating for the cooler months.