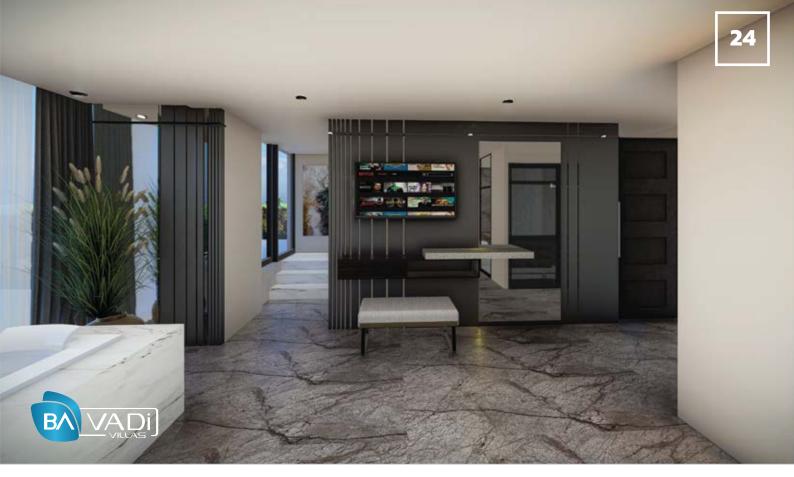

## B BLOCK FIRST FLOOR

3

GROSS: 117m² NET: 107m²

KITCHEN - LIVING ROOM Twin Bedroom

**SWIMMING POOL** 54m<sup>2</sup>

#### **Pool Terrace**

A shared roof terrace can be found on the first floor of the villa, which can be accessed via the two bedrooms found on this floor. Here a seating group for 4 people can be found; creating an ideal spot for romantic evenings.