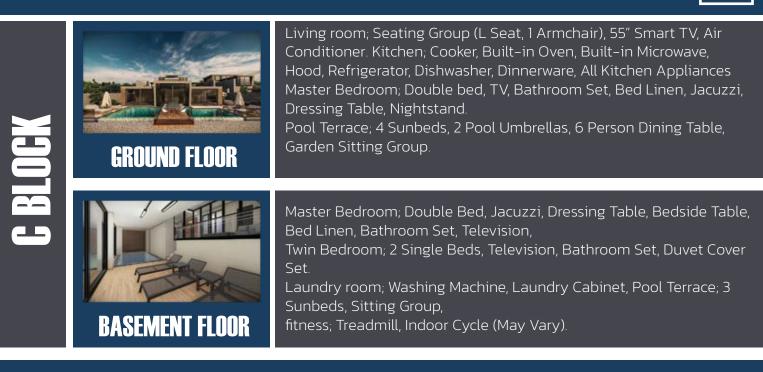

## C BLOCK GROUND FLOOR

#### **Living Room**

Both sea and pool views can be enjoyed from the living room, which is spaced over 26m<sup>2</sup> of useable space. Patio doors have been fitted, leading out onto the villa's pool terrace.

#### Kitchen

A modern American kitchen is located on the ground floor of the villa. BaVadi villas are being sold fully furnished with all white goods and kitchen appliances. 17<sub>m²</sub>

#### **Kitchen Terrace**

A dining terrace has been placed over the outdoor pool, creating an illusion that you are literally floating on water as you dine. The 10m<sup>2</sup> area created an ideal atmosphere for you to spend with loved ones. 10m²

#### Master Bedroom

The villa's Master bedroom can be found on the ground floor of the villa. A <sup>3O</sup>m<sup>2</sup> Jacuzzi and an en-suite bathroom have been fitted, providing homeowners with a little extra luxury. Glass balcony doors have been used throughout the villa, and views over your private pool and the surrounding area can be enjoyed form the comfort of your bed.

#### **Private Outdoor Pool**

Spectacular views of Kalkan's sea and the surrounding mountains can be enjoyed from from BaVadi's large infinity pool. Here homeowners will enjoy hours of fun with loved ones. Length: 13m Width: 3.5m Depth: 1.50m - 38m<sup>2</sup> 38m²

#### Double Bedroom

A further double bedroom can be found on the basement floor of this villa. This room consists of a double bed and a large en-suite bathroom. From the bedroom access onto the garden area can also be found. 30m²

#### **Heated Indoor Pool**

A spacious 35m<sup>2</sup> indoor pool terrace is located on the basement floor of the C Block. 4 sunbeds have been placed for families to enjoy their private indoor heated pool. Length: 6m Width: 3m Depth: 1.20m - 18m<sup>2</sup>

#### Sports/Gym Room

When coming down the stairs from C Block's main living area you will enter the basement floor; centred around a sports room, this area also has access to the villas Turkish bath and sauna, as well as a laundry room and shared toilet.

The pool terrace has been split into different levels; ensuring that all useable space has been used thoughtfully. The first level consists of a 10m<sup>2</sup> area, where a comfortable seating area has been designed for you to watch over the pool. Going down the stairs to the second level, four sunbeds have been placed on the pool terrace giving ideal access to the 17m<sup>2</sup> indoor pool.

#### Laundry Room

 $hm^2$ 

Underneath the stairs, a laundry room and storage space has been cleverly designed.

Sauna

Hamam

## <sup>C BLOCK</sup> BASEMENT FLOOR

The basement floor of C Block has been designed with families in mind. Here two separate levels have been incorporated into the design of the build, ensuring that all useable space can be used purposefully. The first level of the basement floor features the villa's sports room, laundry room and access to a double en-suite bedroom as well as the Turkish bath and sauna. From here you can go down to the second level where access to the indoor pool is found.