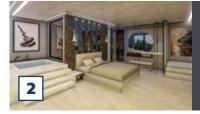

#### **Master Bedroom**

A Block's Master Bedroom consists of a walk in wardrobe, en-suite bathroom and in room Jacuzzi. The Master Bedroom of the villa is found on the first floor, and features large glass balcony doors to maximise the sea views throughout.

The Master Bedroom consists of a walk in wardrobe, en-suite bathroom and in room Jacuzzi. The Master Bedroom of the villa is found on the first floor, and features large glass balcony doors to maximise the sea views throughout.