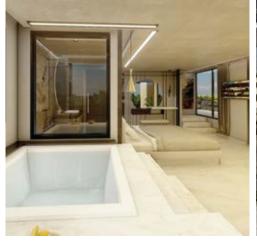

#### **Private Outdoor Pool**

Spectacular views of Kalkan's sea and the surrounding mountains can be enjoyed from from BaVadi's large infinity pool. Here homeowners will enjoy hours of fun with loved ones. Length: 15.5m Width: 4m Depth: 1.50m - 62m<sup>2</sup>

#### Heated Indoor Pool

A spacious 30m<sup>2</sup> heated indoor pool can be found on the villas indoor pool terrace. Here 4 sunbeds have ben spaced within the area, creating a relaxing place for families to be entertained. Length: 8.50m Width: 3.50m Depth: 1.20m – 30m<sup>2</sup>