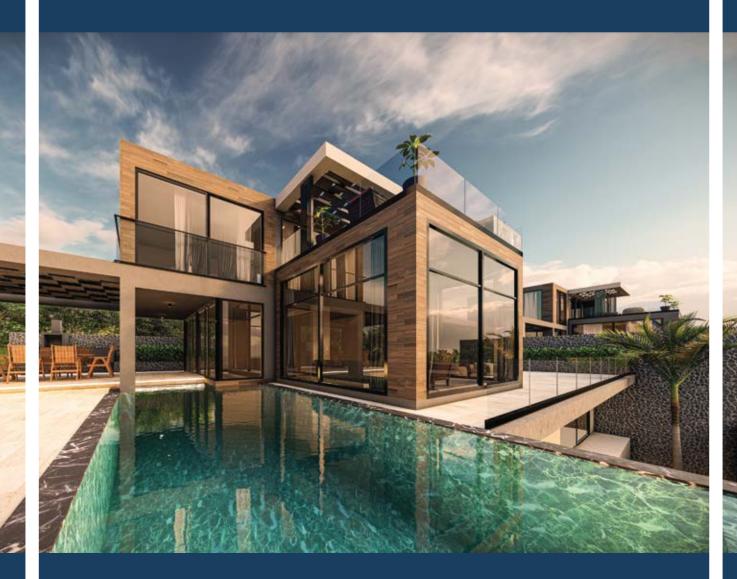

#### PROJECT **OVERVIEW**

Located in Kalkan's Lavanta region in a total project area of 2,500m<sup>2</sup> the first stage of our BaVadi Villas have been completed. Sea and Nature views can be enjoyed from the villas, with each one having a unique view over Kalkan's bays. In total 4 different types of villas have been constructed on the site, and each one awaits for a new owner.

With an average individual land space of 430m<sup>2</sup>, our BaVadi project lets your dream become a reality.

Our expert team of architects and interior designers have used top quality materials and innovative living ideas to bring together a new way of luxury living; with features such as an indoor heated pool, sauna, Turkish bath, cinema room and private outdoor pool.

## **2,500**m<sup>2</sup> PROJECT AREA

BaVadi **OVERVIEW** 

The first stage of our BaVadi project consists of 4 different types of villas; namely Blocks A, B, C and D. These villas have been built in either 2+1, 4+1 or 5+1 styles.

Each villa has its own individual private outdoor space, including a private outdoor pool, and have added extra luxury benefits built indoors, such as an indoor pool, sauna, Turkish bath, Jacuzzi, cinema room and underfloor heating for the cooler months.