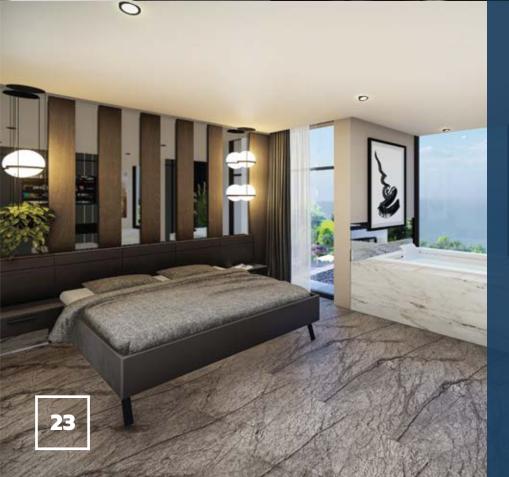

The Master Bedroom consists of a walk in wardrobe, en-suite bathroom and in room Jacuzzi. The Master Bedroom of the villa is found on the first floor, and features large glass balcony doors to maximise the sea views throughout.

#### **Second Master Bedroom**

Opposite the first Master bedroom, is a further alternative Master Suite. Also featuring a Jacuzzi and en-suite bathroom, sea views can be enjoyed from the accessible terrace.