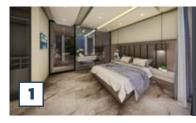

#### Living Room

Both sea and pool views can be enjoyed from the living room, which is spaced over 27m2 of useable space. A fireplace has also been fitted in the corner of the room, adding warmth and creating a cosy atmosphere for cool winter days.

## LIVING ROOM