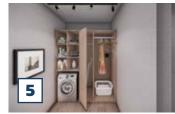

#### Sports/Gym Room

In the shared useable space found on the basement floor a sports room, laundry room, shared bathroom and storage space can all be found. In this area you will also find a second set of stairs leading down onto the indoor pool terrace.

#### Laundry Room

 $hm^2$ 

Underneath the stairs, a laundry room and storage space has been cleverly designed.

Sauna

Hamam