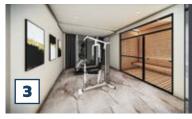

#### **Basement Floor Useable Space**

Every room on the basement floor of the villa leads out onto a shared area. Here a 27m<sup>2</sup> sports room, 26m<sup>2</sup> games room and a shared toilet has been incorporated.

#### Sports/Gym Room

In the shared useable space found on the basement floor a sports room, laundry room, shared bathroom and storage space can all be found. In this area you will also find a second set of stairs leading down onto the indoor pool terrace.

#### Sports/Gym Room

When coming down the stairs from C Block's main living area you will enter the basement floor; centred around a sports room, this area also has access to the villas Turkish bath and sauna, as well as a laundry room and shared toilet.