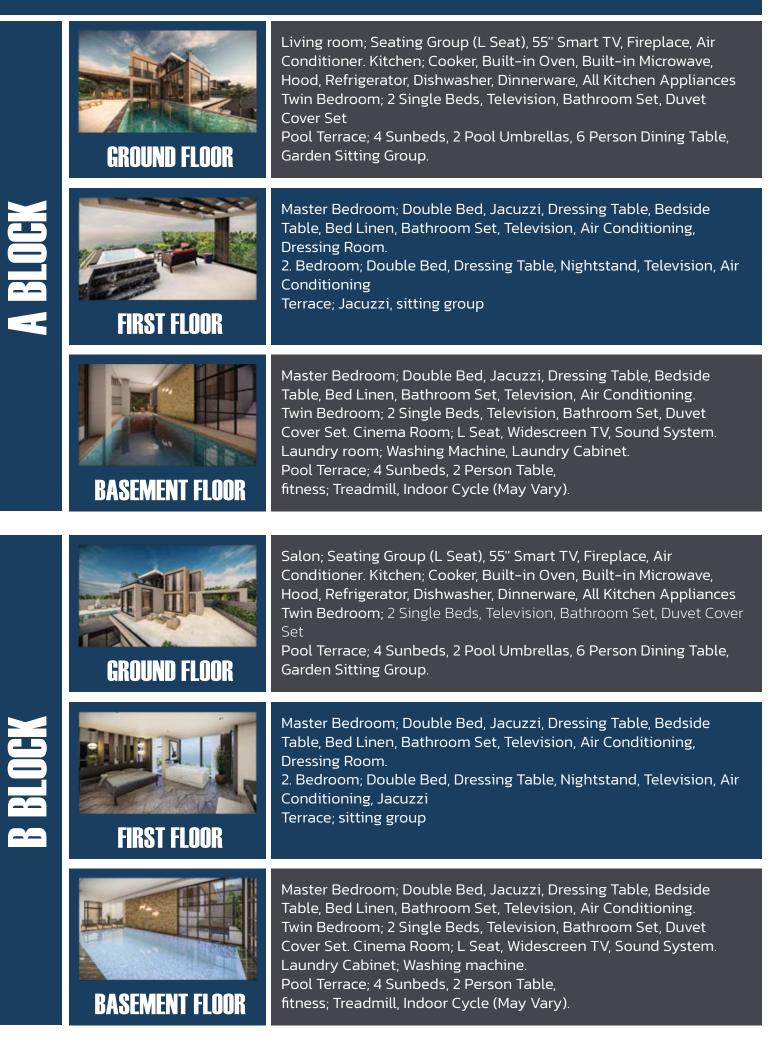

## A BLOCK

**GROSS: 486**M<sup>2</sup> NET: 444M<sup>2</sup>

FLOOR HEATING FIREPLACE - AIR CONDITIONING

**OUTDOOR & INDOOR SWIMMING POOL** 

#### KALKAN'S SPECTACULAR SUNSET

A Block consists of five en-suite bedrooms and one main living space, and offers plenty of opportunities for you to enjoy Kalkan's sunsets.

An open plan American kitchen can be found on the ground floor of the villa, as well as a spacious living area. The kitchen is centred around a kitchen island, which doubles as both a worktop and a dining table. Patio doors can be found here which lead out onto the pool terrace; here an outdoor dining set can be found.

## A BLOCK GROUND FLOOR

SWIMMING POOL LENGTH:15.5m WIDTH: 4m DEPTH : 1.50m - 62m²

KITCHEN - LIVING ROOM Twin Bedroom

## **B BLOCK**

GROSS: 442m<sup>2</sup> NET: 392m<sup>2</sup>

FLOOR HEATING Fireplace -**AIR CONDITIONING** 

**OUTDOOR & INDOOR SWIMMING POOL** 

5+1 TRIPLEX **CINEMA ROOM** 

BaVadi B Block, located on the upper level of our BaVadi site, is located next door to the A Block. Again, the villa has been built over 3 floors, however some differences can be found inside.

In addition to having a large basement floor, B Block also features seaview throughout.

#### B BLOCK OVERVIEW

Both A Block and B Block have been designed by our expert team of architects and interior designers throughout. Whilst B Block features a similar design to A Block, slight changes have been made to the layout of the properties.