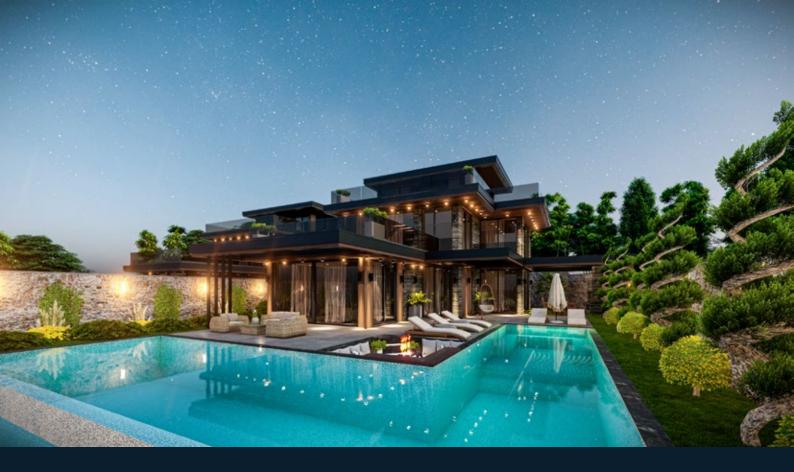

+90 532 667 17 26

A BLOCK **OUTSIDE VISUALS** 

#### NET: 461m<sup>2</sup> - GROSS: 515m<sup>2</sup>

Page 1

Located in a total land space of 502 m<sup>2</sup>, the upper blocks of our project consist of a large living room and modern American kitchen on the ground floor. The living space takes up a total of 104m<sup>2</sup> area, creating a versatile and spacious place for families to relax and unwind. As well as this a further room can be found on the ground floor; the 17m<sup>2</sup> area is ideal as an en-suite bedroom or at home office. Entrances onto the pool terrace can be found in both the main living space and ground floor bedroom.

The pool takes centre stage outside, with a relaxed seating area, fire pit and BBQ also attracting attention. A landscaped garden can also be found. Furthermore the villas have a private parking space, with the capacity for two cars.