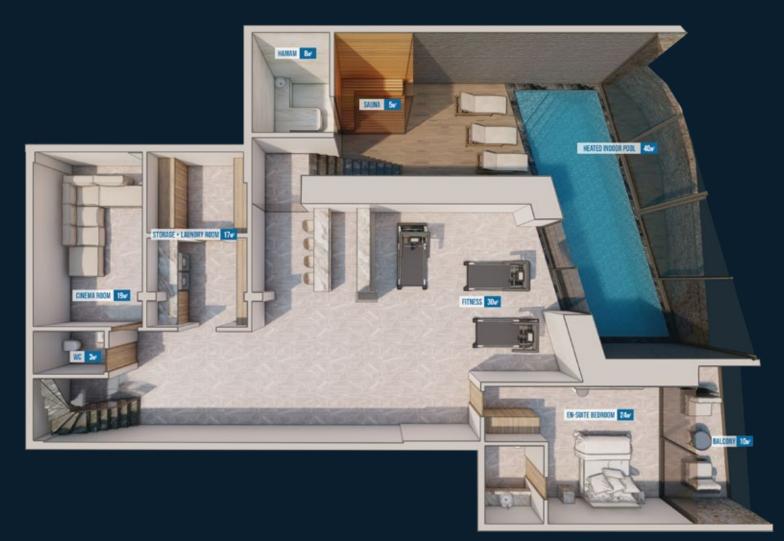

#### **BASEMENT FLOOR PLAN**

The villas basement floor is spread over a space of 322m<sup>2</sup>, and has been split into eight useable areas. Designed with entertainment in mind, a cinema room, heated indoor pool, sauna, Turkish bath, mini bar and gym can all be found here. In addition to this a laundry room and storage space can also be found on this floor.

A guest bedroom is ideally placed on this floor, consisting of an en-suite bathroom and Jacuzzi as well as dressing room space.