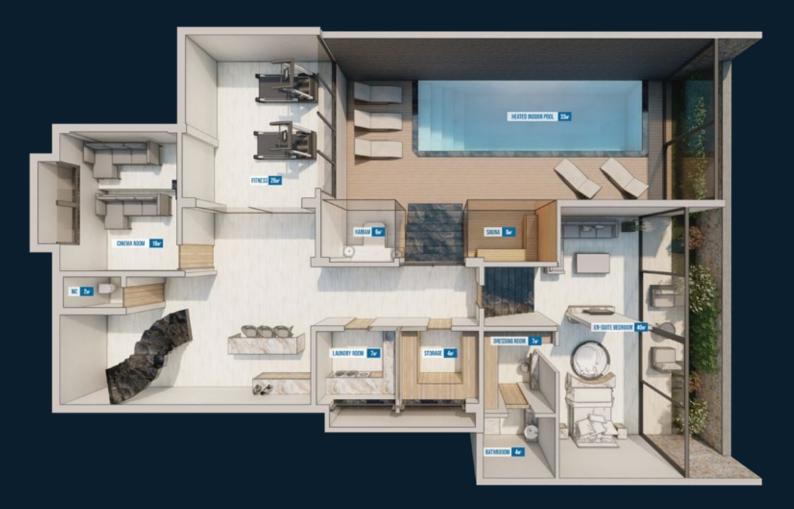

#### **BASEMENT FLOOR PLAN**

The villas basement floor is spread over a space of 322m<sup>2</sup>, and has been split into eight useable areas. Designed with entertainment in mind, a cinema room, heated indoor pool, sauna, Turkish bath, mini bar and gym can all be found here. In addition to this a laundry room and storage space can also be found on this floor.

A guest bedroom is ideally placed on this floor, consisting of an en-suite bathroom and Jacuzzi as well as dressing room space.