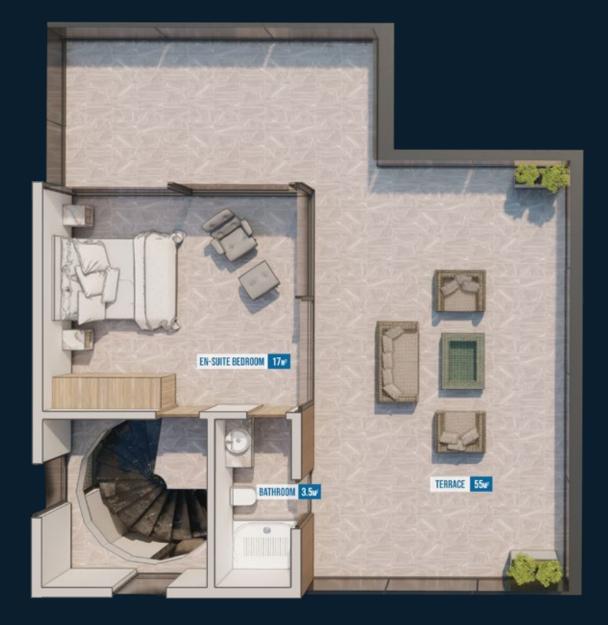

On your private terrace a seating group is perfectly placed to look out over Kalkan's bays. In the evenings spectacular sunsets can also be enjoyed with loved ones here.

The second floor of the villa consist of one large private space set within a 55m<sup>2</sup> area. Here, homeowners will find a further en-suite bedroom and another large terrace.

On the terrace a seating area for four, or sun loungers are offered for maximised sunbathing.