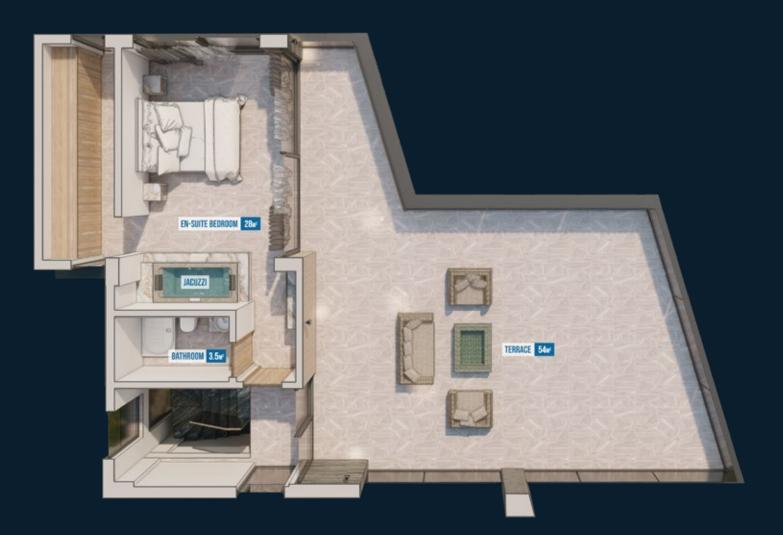

#### A BLOCK FIRST FLOOR PLAN

A spiralled staircase leads you up to the first floor where two bedrooms can be found. Both double bedrooms have en-suite bathrooms, with the Master suite featuring a Jacuzzi and access to a large 40m<sup>2</sup> terrace.

On your private terrace a seating group is perfectly placed to look out over Kalkan's bays. In the evenings spectacular sunsets can also be enjoyed with loved ones here.

The second floor of the villa consist of one large private space set within a 55m<sup>2</sup> area. Here, homeowners will find a further en-suite bedroom and another large terrace.

On the terrace a seating area for four, or sun loungers are offered for maximised sunbathing.