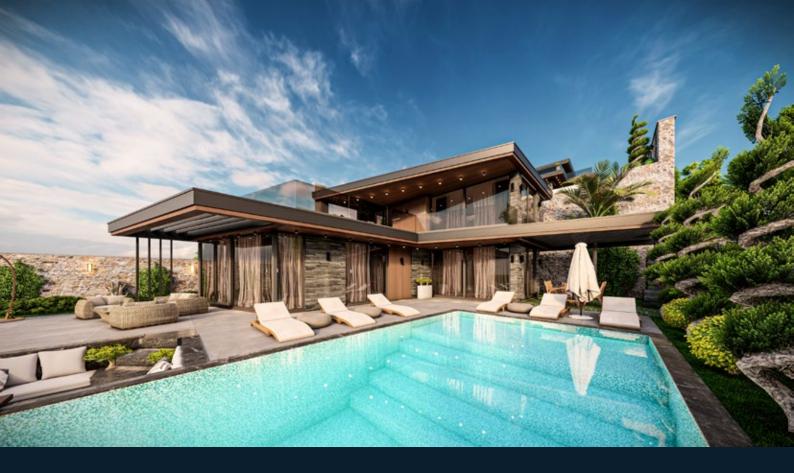

+90 532 667 17 26

A BLOCK **OUTSIDE VISUALS** 

#### NET: 461m<sup>2</sup> - GROSS: 515m<sup>2</sup>

Page 1

Located in a total land space of 502 m<sup>2</sup>, the upper blocks of our project consist of a large living room and modern American kitchen on the ground floor. The living space takes up a total of 104m<sup>2</sup> area, creating a versatile and spacious place for families to relax and unwind. As well as this a further room can be found on the ground floor; the 17m<sup>2</sup> area is ideal as an en-suite bedroom or at home office. Entrances onto the pool terrace can be found in both the main living space and ground floor bedroom.

The pool takes centre stage outside, with a relaxed seating area, fire pit and BBQ also attracting attention. A landscaped garden can also be found. Furthermore the villas have a private parking space, with the capacity for two cars.