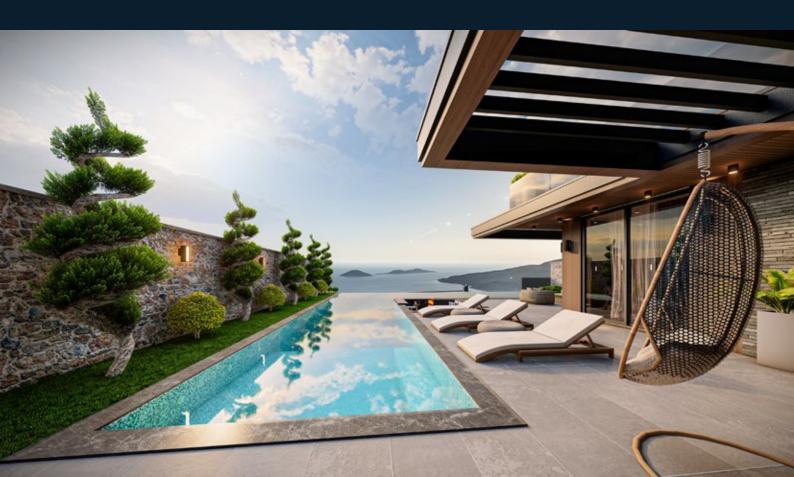

The pool takes centre stage outside, with a relaxed seating area, fire pit and BBQ also attracting attention. A landscaped garden can also be found. Furthermore the villas have a private parking space, with the capacity for two cars.

On your private terrace a seating group is perfectly placed to look out over Kalkan's bays. In the evenings spectacular sunsets can also be enjoyed with loved ones here.

The second floor of the villa consist of one large private space set within a 55m<sup>2</sup> area. Here, homeowners will find a further en-suite bedroom and another large terrace.

On the terrace a seating area for four, or sun loungers are offered for maximised sunbathing.