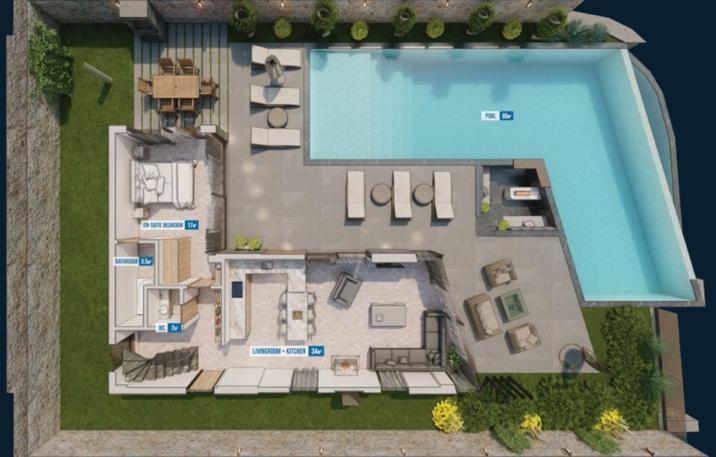

#### NET: 461m<sup>2</sup> - GROSS: 515m<sup>2</sup>

Page 1

Located in a total land space of 502 m<sup>2</sup>, the upper blocks of our project consist of a large living room and modern American kitchen on the ground floor. The living space takes up a total of 104m<sup>2</sup> area, creating a versatile and spacious place for families to relax and unwind. As well as this a further room can be found on the ground floor; the 17m<sup>2</sup> area is ideal as an en-suite bedroom or at home office. Entrances onto the pool terrace can be found in both the main living space and ground floor bedroom.

The pool takes centre stage outside, with a relaxed seating area, fire pit and BBQ also attracting attention. A landscaped garden can also be found. Furthermore the villas have a private parking space, with the capacity for two cars.