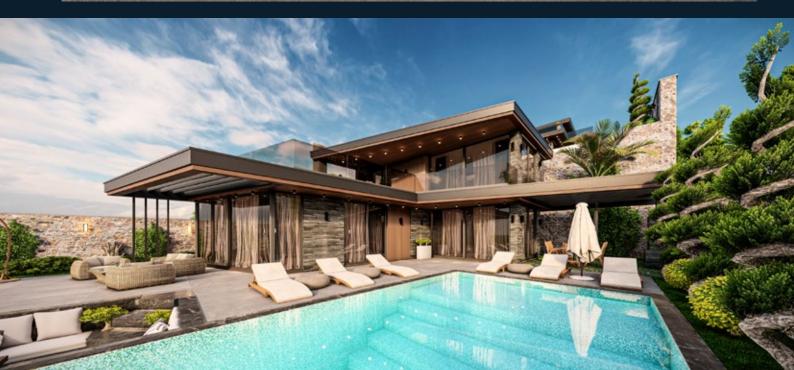

+90 532 667 17 26

A BLOCK **OUTSIDE VISUALS** 

#### NET: 461m<sup>2</sup> - GROSS: 515m<sup>2</sup>

Page 1

Located in a total land space of 502 m<sup>2</sup>, the upper blocks of our project consist of a large living room and modern American kitchen on the ground floor. The living space takes up a total of 104m<sup>2</sup> area, creating a versatile and spacious place for families to relax and unwind. As well as this a further room can be found on the ground floor; the 17m<sup>2</sup> area is ideal as an en-suite bedroom or at home office. Entrances onto the pool terrace can be found in both the main living space and ground floor bedroom.

The pool takes centre stage outside, with a relaxed seating area, fire pit and BBQ also attracting attention. A landscaped garden can also be found. Furthermore the villas have a private parking space, with the capacity for two cars.