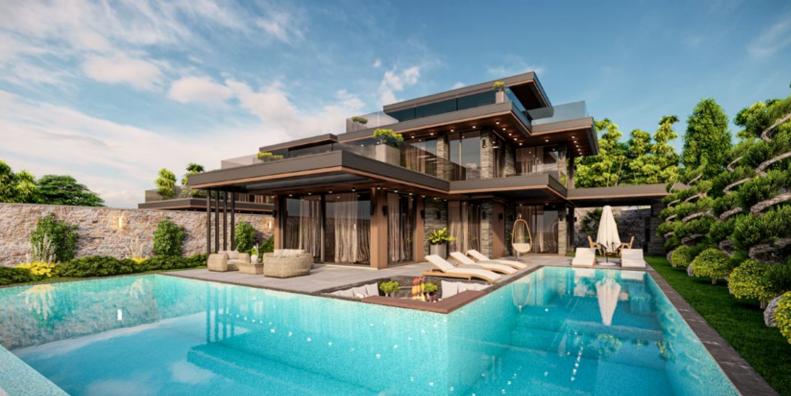

+90 532 667 17 26

A BLOCK **OUTSIDE VISUALS** 

#### NET: 461m<sup>2</sup> - GROSS: 515m<sup>2</sup>

Page 1

Located in a total land space of 502 m<sup>2</sup>, the upper blocks of our project consist of a large living room and modern American kitchen on the ground floor. The living space takes up a total of 104m<sup>2</sup> area, creating a versatile and spacious place for families to relax and unwind. As well as this a further room can be found on the ground floor; the 17m<sup>2</sup> area is ideal as an en-suite bedroom or at home office. Entrances onto the pool terrace can be found in both the main living space and ground floor bedroom.

The pool takes centre stage outside, with a relaxed seating area, fire pit and BBQ also attracting attention. A landscaped garden can also be found. Furthermore the villas have a private parking space, with the capacity for two cars.