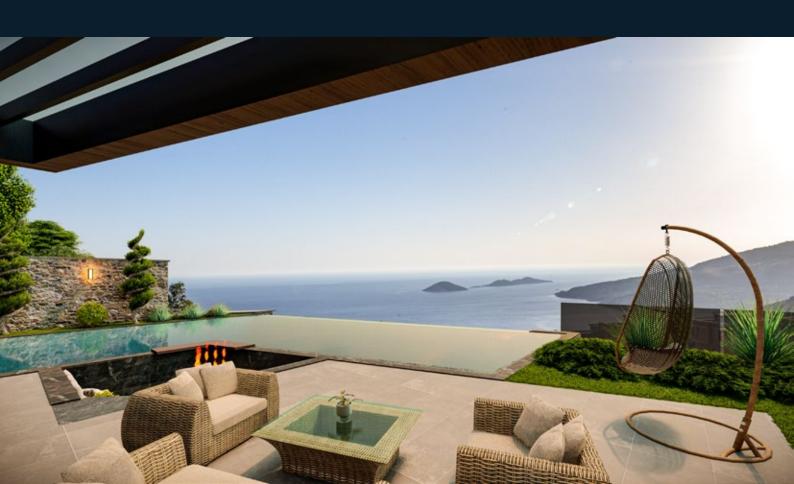

#### A BLOCK FIRST FLOOR PLAN

A spiralled staircase leads you up to the first floor where two bedrooms can be found. Both double bedrooms have en-suite bathrooms, with the Master suite featuring a Jacuzzi and access to a large 40m<sup>2</sup> terrace.

On your private terrace a seating group is perfectly placed to look out over Kalkan's bays. In the evenings spectacular sunsets can also be enjoyed with loved ones here.

The second floor of the villa consist of one large private space set within a 55m<sup>2</sup> area. Here, homeowners will find a further en-suite bedroom and another large terrace.

On the terrace a seating area for four, or sun loungers are offered for maximised sunbathing.