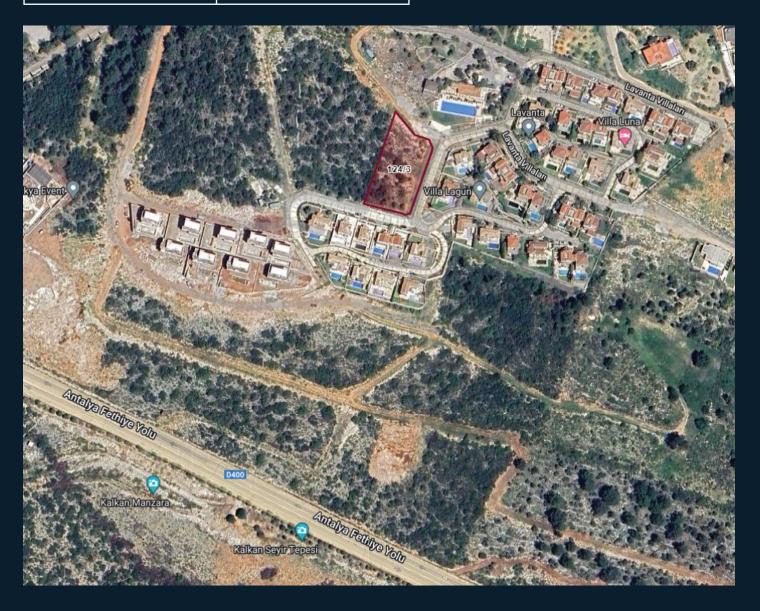

#### LAND INFORMATION

| City             | Antalya | LC<br>Ol<br>EC<br>pr |
|------------------|---------|----------------------|
| County           | Kaş     | Al<br>ar             |
| Neighbourhood    | Kalkan  | Bc<br>re             |
| Block / Parcel   | 124 / 3 |                      |
| Number of Villas | 4       |                      |
| Land Size        | 1.945m² |                      |

Located in the incebel region of Kalkan, our project consists of 4 ultra-luxury villas. Each villa features sea views and its own private garden.

All villas come fully furnished; furnishing are included in the price.