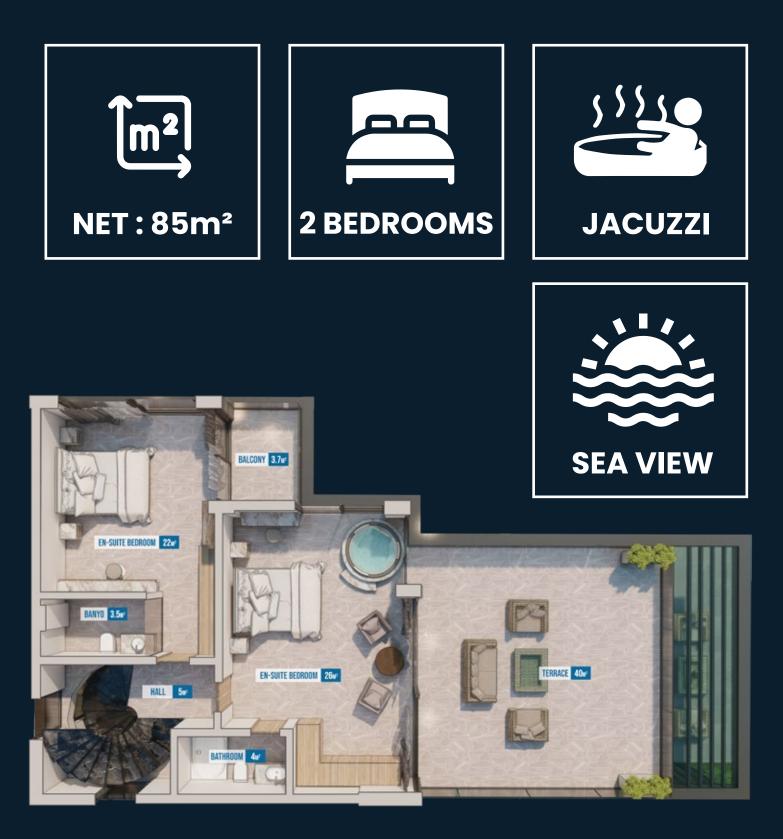

#### A BLOCK FIRST FLOOR PLAN

A spiralled staircase leads you up to the first floor where two bedrooms can be found. Both double bedrooms have en-suite bathrooms, with the Master suite featuring a Jacuzzi and access to a large 40m<sup>2</sup> terrace.

On your private terrace a seating group is perfectly placed to look out over Kalkan's bays. In the evenings spectacular sunsets can also be enjoyed with loved ones here.

The second floor of the villa consist of one large private space set within a 55m<sup>2</sup> area. Here, homeowners will find a further en-suite bedroom and another large terrace.

On the terrace a seating area for four, or sun loungers are offered for maximised sunbathing.