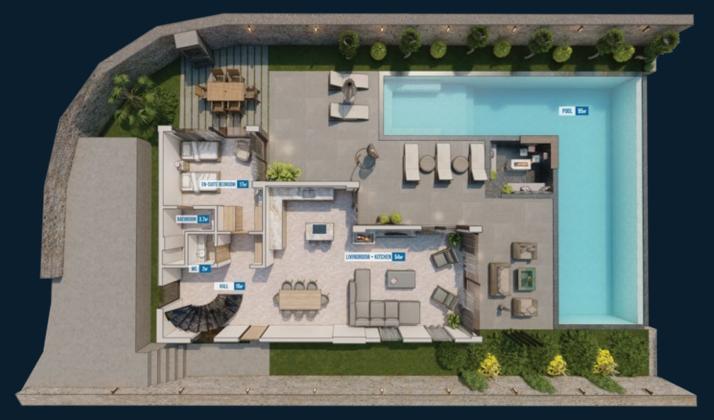

#### NET: 461m<sup>2</sup> - GROSS: 515m<sup>2</sup>

Page 1

Located in a total land space of 502 m<sup>2</sup>, the upper blocks of our project consist of a large living room and modern American kitchen on the ground floor. The living space takes up a total of 104m<sup>2</sup> area, creating a versatile and spacious place for families to relax and unwind. As well as this a further room can be found on the ground floor; the 17m<sup>2</sup> area is ideal as an en-suite bedroom or at home office. Entrances onto the pool terrace can be found in both the main living space and ground floor bedroom.

The pool takes centre stage outside, with a relaxed seating area, fire pit and BBQ also attracting attention. A landscaped garden can also be found. Furthermore the villas have a private parking space, with the capacity for two cars.

#### A BLOCK FIRST FLOOR PLAN

A spiralled staircase leads you up to the first floor where two bedrooms can be found. Both double bedrooms have en-suite bathrooms, with the Master suite featuring a Jacuzzi and access to a large 40m<sup>2</sup> terrace.