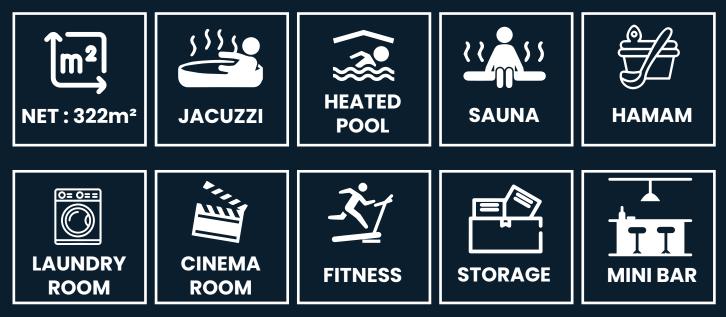

#### **BASEMENT FLOOR PLAN**

The villas basement floor is spread over a space of 322m<sup>2</sup>, and has been split into eight useable areas. Designed with entertainment in mind, a cinema room, heated indoor pool, sauna, Turkish bath, mini bar and gym can all be found here. In addition to this a laundry room and storage space can also be found on this floor.

A guest bedroom is ideally placed on this floor, consisting of an en-suite bathroom and Jacuzzi as well as dressing room space.